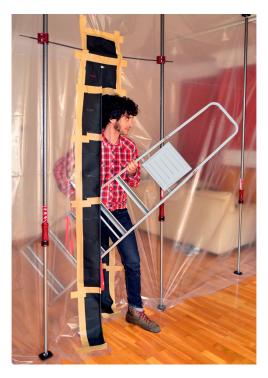

# €71,87 (excl. VAT)

This magnetic door has been specially developed to easily separate partitions during renovation or construction work.

This way you keep other connecting rooms dust-free. You don't need hands to open or close the door, the magnetic door itself does that.

The door has a height of 200cm.

Includes two multiclamps and 4 metal slats for mounting the door.

Exclusive telescopic supports and plastic seal.

**SKU:** PIH-34110

# **DESCRIPTION**

This magnetic door has been specially developed to easily separate partitions during renovation or construction work. This way you keep other connecting rooms dust-free. You don't need hands to open or close the door, the magnetic door itself does that. The door has a height of 200cm. Includes two multiclamps and 4 metal slats for mounting the door. Exclusive telescopic supports and plastic seal.