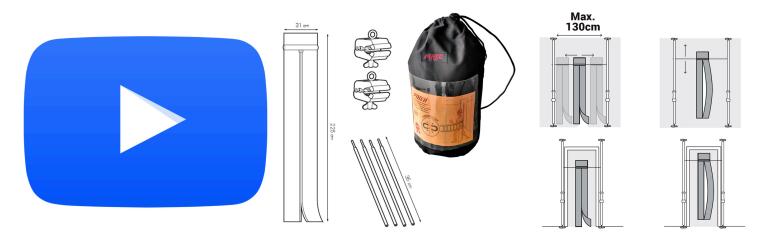

The door has a height of 200cm.

Includes two multiclamps and 4 metal slats for mounting the door.

Exclusive telescopic supports and plastic seal.

**SKU:** PIH-34110

#### **PRODUCT INFORMATION**

- Automatic closing via magnetic strips
- No zipper. No hands needed to open or close.
- Self-closing movement ensures a good seal.
- Includes 2 Multiclamps with eye, door and 4 metal slats for mounting
  - For walls in working environments with anti-dust sealing
- Multi-position door: ground level, elevated, centered, sideways, etc.
  - Door opening height: 200cm
    - Reusable

• For use with PIHER Multiprops telescopic supports (not included)