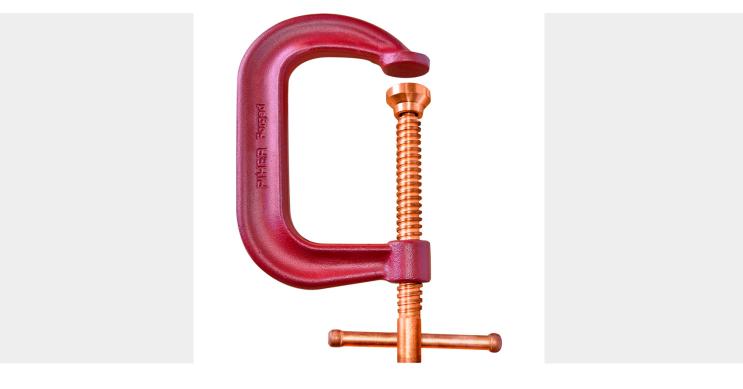

# €15,78 - €57,08 (excl. VAT)

This handy G clamp is made of hardened and forged steel and is equipped with a spindle made of hardened C45 steel that is double copper-plated and protected against welding splashes. They have a large clamping force of 1800 kg and are available in different lengths.

#### GALERIJAFBEELDINGEN

This handy G clamp is made of hardened and forged steel and is equipped with a spindle made of hardened C45 steel that is double copper-plated and protected against welding splashes. They have a large clamping force of 1800 kg and are available in different lengths.

### **PRODUCT INFORMATION**

• Hardened and forged steel body

- Spindle made of hardened C45 steel
  - Double copper plated
  - Weld splatter protection
  - High clamping force 1800 kg

### DESCRIPTION

This handy G clamp is made of hardened and forged steel and is equipped with a spindle made of hardened C45 steel that is double copper-plated and protected against welding splashes. They have a large clamping force of 1800 kg and are available in different lengths.