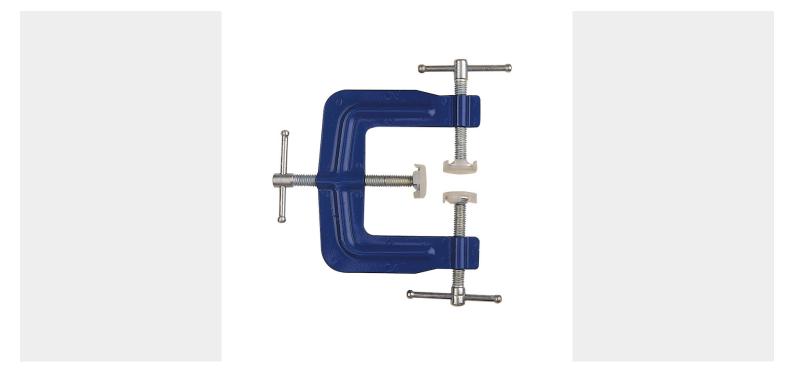

# PIHER - G EDGE CLAMP MOD. GC70-3T

# €10,92 (excl. VAT)

This light G edge clamp is made of sheet steel and is provided with two vertical and one horizontal screw. Equipped with plastic protective caps.

They have a clamping range of 6cm and a clamping depth of 6cm.

**SKU:** PIH-07003

This light G edge clamp is made of sheet steel and is provided with two vertical and one horizontal screw. Equipped with plastic protective caps. They have a clamping range of 6cm and a clamping depth of 6cm.

## **PRODUCT INFORMATION**

- Light G edge clamp
  - 3 screws
- Made from sheet steel
- Equipped with protective caps

# DESCRIPTION

This light G edge clamp is made of sheet steel and is provided with two vertical and one horizontal screw. Equipped with plastic protective caps. They have a clamping range of 6cm and a clamping depth of 6cm.