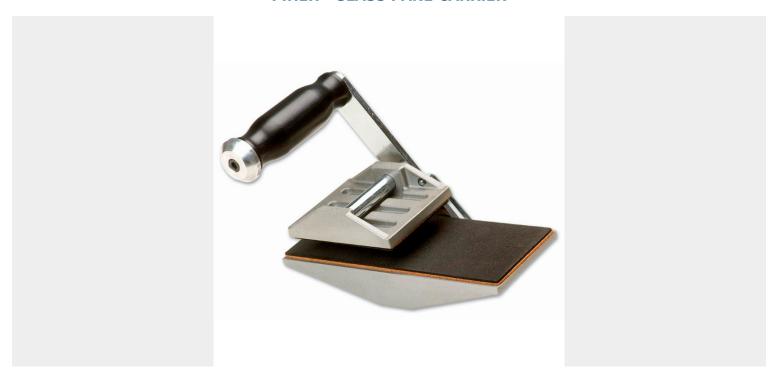

# €159,29 (excl. VAT)

Glass pane carrier for easy lifting and moving of all types of glass and smooth surfaces. Full aluminum housing with non-slip rubber coated cork on both clamping surfaces. Load capacity up to 80 kg.

#### **PRODUCT INFORMATION**

- Easy to lift and move glass
- Safe transport of glass and other plates with a smooth surface
  - Aluminum housing
  - Non-slip rubber coated cork on both clamping surfaces
    - Load capacity up to 80 kg

### **DESCRIPTION**

Glass pane carrier for easy lifting and moving of all types of glass and smooth surfaces. Full aluminum housing with non-slip rubber coated cork on both clamping surfaces. Load capacity up to 80 kg.