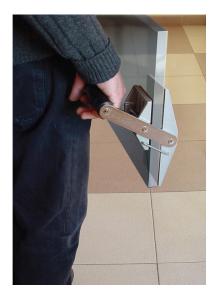

# €159,29 (excl. VAT)

Glass pane carrier for easy lifting and moving of all types of glass and smooth surfaces. Full aluminum housing with non-slip rubber coated cork on both clamping surfaces. Load capacity up to 80 kg.

#### **PRODUCT INFORMATION**

- Easy to lift and move glass
- Safe transport of glass and other plates with a smooth surface
  - Aluminum housing
  - Non-slip rubber coated cork on both clamping surfaces
    - Load capacity up to 80 kg

### **DESCRIPTION**

Glass pane carrier for easy lifting and moving of all types of glass and smooth surfaces. Full aluminum housing with non-slip rubber coated cork on both clamping surfaces. Load capacity up to 80 kg.