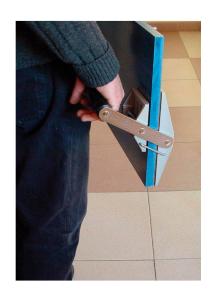

# €159,29 (excl. VAT)

Glass pane carrier for easy lifting and moving of all types of glass and smooth surfaces. Full aluminum housing with non-slip rubber coated cork on both clamping surfaces. Load capacity up to 80 kg.

#### **PRODUCT INFORMATION**

- Easy to lift and move glass
- Safe transport of glass and other plates with a smooth surface
  - Aluminum housing
  - Non-slip rubber coated cork on both clamping surfaces
    - Load capacity up to 80 kg

### **DESCRIPTION**

Glass pane carrier for easy lifting and moving of all types of glass and smooth surfaces. Full aluminum housing with non-slip rubber coated cork on both clamping surfaces. Load capacity up to 80 kg.