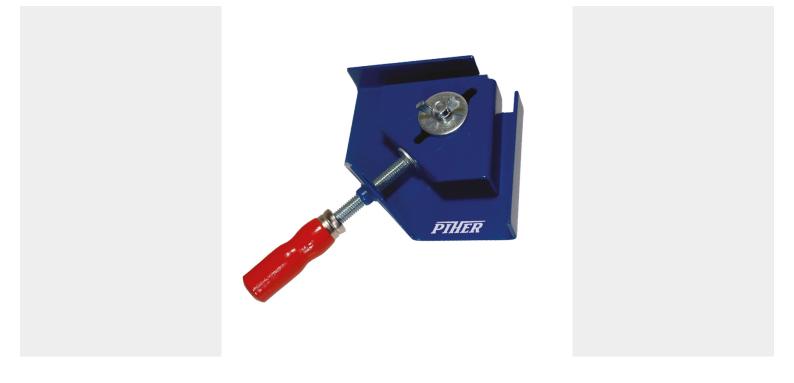

#### **PIHER - LIGHT ANGLE CLAMP**

# €19,21 (excl. VAT)

Handy light angle clamp. Mounting at 90 ° is no longer a problem. The pressure height is 2.3cm and it can clamp material up to 6cm width. Made of sheet steel and fitted with a wooden handle.

SKU: PIH-30000

Handy light angle clamp. Mounting at 90 ° is no longer a problem. The pressure height is 2.3cm and it can clamp material up to 6cm width. Made of sheet steel and fitted with a wooden handle.

### **PRODUCT INFORMATION**

- Sheet metal angle clamp
  - Pressure height 2.3cm
  - Maximum width 6cm

#### DESCRIPTION

Handy light angle clamp. Mounting at 90 ° is no longer a problem. The pressure height is 2.3cm and it can clamp material up to 6cm width. Made of sheet steel and fitted with a wooden handle.