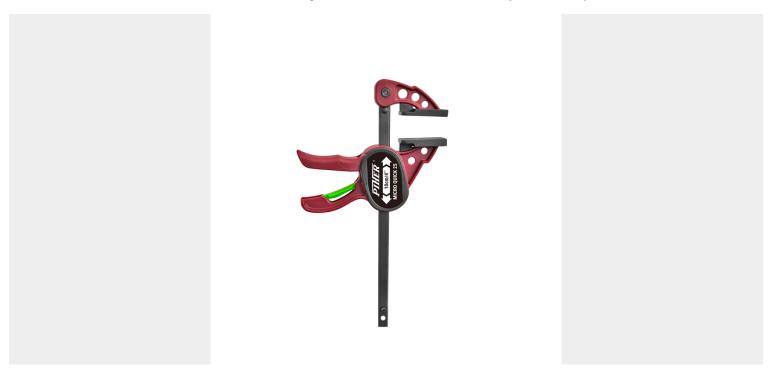

## PIHER - MICRO QUICK ONE-HAND CLAMP (SET OF 2)

# **GALERIJAFBEELDINGEN**

This is the smallest of the Quick clamp family.

Super handy glue clamp that can be used with one hand. Nylon and fiberglass reinforced jaws that are reversible.

These Micro Quick clamps are ideal for the smallest tasks where you have to work fine or have little space.

#### **DESCRIPTION**

This is the smallest of the Quick clamp family. Super handy glue clamp that can be used with one hand. Nylon and fiberglass reinforced jaws that are reversible. These Micro Quick clamps are ideal for the smallest tasks where you have to work fine or have little space. They are supplied in sets of two.