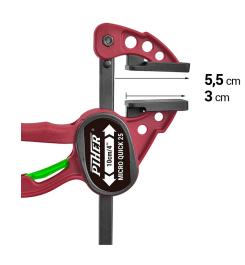

### **ADDITIONAL INFORMATION**

Weight 1 kg

Clamping capacity 10cm, 20cm

Clamping depth 5,5cm

**Clamping force** 25kg