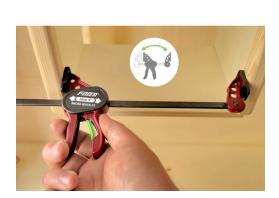

# **GALERIJAFBEELDINGEN**

This is the smallest of the Quick clamp family.

Super handy glue clamp that can be used with one hand. Nylon and fiberglass reinforced jaws that are reversible.

These Micro Quick clamps are ideal for the smallest tasks where you have to work fine or have little space.

#### **DESCRIPTION**

This is the smallest of the Quick clamp family. Super handy glue clamp that can be used with one hand. Nylon and fiberglass reinforced jaws that are reversible. These Micro Quick clamps are ideal for the smallest tasks where you have to work fine or have little space. They are supplied in sets of two.