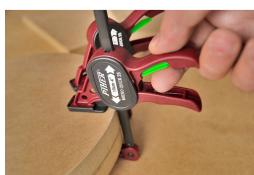

# **GALERIJAFBEELDINGEN**

This is the smallest of the Quick clamp family.

Super handy glue clamp that can be used with one hand. Nylon and fiberglass reinforced jaws that are reversible.

These Micro Quick clamps are ideal for the smallest tasks where you have to work fine or have little space.

#### **DESCRIPTION**

This is the smallest of the Quick clamp family. Super handy glue clamp that can be used with one hand. Nylon and fiberglass reinforced jaws that are reversible. These Micro Quick clamps are ideal for the smallest tasks where you have to work fine or have little space. They are supplied in sets of two.