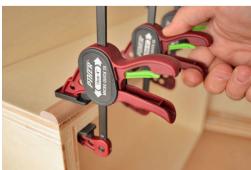

They are supplied in sets of two.

#### **DESCRIPTION**

This is the smallest of the Quick clamp family. Super handy glue clamp that can be used with one hand. Nylon and fiberglass reinforced jaws that are reversible. These Micro Quick clamps are ideal for the smallest tasks where you have to work fine or have little space. They are supplied in sets of two.