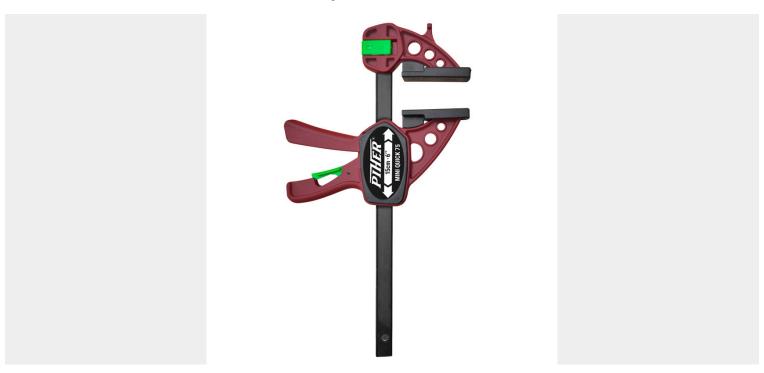

## **PIHER - MINI QUICK ONE-HANDED CLAMP**

€17,24 - €18,68 (excl. VAT)

Light duty clamp for quick clamping with one hand. Reversible, clamping force 75Kg.

Available in different lengths.

Smaller brother of the Extra Quick clamps.

# **GALERIJAFBEELDINGEN**

This is the smaller brother of the Extra Quick clamps.

Super handy glue clamp that can be used with one hand. Nylon and fiberglass reinforced jaws that are reversible by a click system.

#### **DESCRIPTION**

This is the smaller brother of the Extra Quick clamps. Super handy glue clamp that can be used with one hand. Nylon and fiberglass reinforced jaws that are reversible by a click system. The jaw has an extra support at the top for easy clamping.

The jaw has an extra support at the top for easy clamping.

#### **PRODUCT INFORMATION**

- Nylon and fiberglass jaws
- Hardened carbon steel shaft
  - Reversible
  - 75kg clamping force