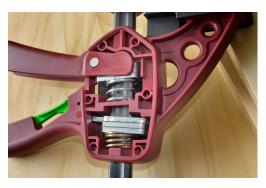

# **GALERIJAFBEELDINGEN**

This is the smaller brother of the Extra Quick clamps.

Super handy glue clamp that can be used with one hand. Nylon and fiberglass reinforced jaws that are reversible by a click system.

#### **DESCRIPTION**

This is the smaller brother of the Extra Quick clamps. Super handy glue clamp that can be used with one hand. Nylon and fiberglass reinforced jaws that are reversible by a click system. The jaw has an extra support at the top for easy clamping.

#### **PRODUCT INFORMATION**

- Nylon and fiberglass jaws
- Hardened carbon steel shaft
  - Reversible
  - 75kg clamping force