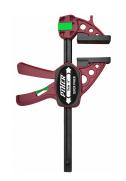

## **PIHER - MINI QUICK ONE-HANDED CLAMP**

€17,24 - €18,68 (excl. VAT)

Light duty clamp for quick clamping with one hand. Reversible, clamping force 75Kg.

Available in different lengths.

Smaller brother of the Extra Quick clamps.

# **GALERIJAFBEELDINGEN**

This is the smaller brother of the Extra Quick clamps.

Super handy glue clamp that can be used with one hand. Nylon and fiberglass reinforced jaws that are reversible by a click system.

#### **DESCRIPTION**

This is the smaller brother of the Extra Quick clamps. Super handy glue clamp that can be used with one hand. Nylon and fiberglass reinforced jaws that are reversible by a click system. The jaw has an extra support at the top for easy clamping.