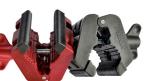

Made entirely of nylon fiberglass. Steel screw, shaft and reinforcements. Equipped with anti-slip pads. They have different screw holes so you can mount them on any surface.

Another PIHER product with endless possibilities.

Anti-slip pads

• Multiple screw and nut holes (M6, M8, ...)