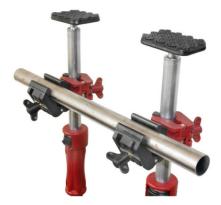

## GALERIJAFBEELDINGEN

COD. 34055

The Multiclamp is designed for use with the PIHER Multiprops telescopic supports, but can of course also be used separately.

Within a few seconds the Multiclamps are screwed onto the telescopic supports and immediately loadable up to 150kg.

## DESCRIPTION

The Multiclamp is designed for use with the PIHER Multiprops telescopic supports, but can of course also be used separately. Within a few seconds the Multiclamps are screwed onto the telescopic supports and immediately loadable up to 150kg. Two Multiclamps connected by the screw thread of 360 ° rotatable Multiclamp. The angle is fixed by tightening the wing nut. The Multiclamps fit on all types of Multiprops or on other pipes and profiles of 18-48mm. You can also use them as a separate small clamp. Made entirely of nylon fiberglass. Steel screw, shaft and reinforcements. Equipped with anti-slip pads. They have different screw holes so you can mount them on any surface. Another PIHER product with endless possibilities.