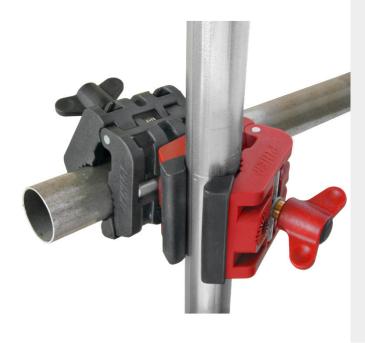

## GALERIJAFBEELDINGEN

COD. 34055

The Multiclamp is designed for use with the PIHER Multiprops telescopic supports, but can of course also be used separately.

Within a few seconds the Multiclamps are screwed onto the telescopic supports and immediately loadable up to 150kg.

Two Multiclamps connected by the screw thread of 360 ° rotatable Multiclamp.

The angle is fixed by tightening the wing nut.

The Multiclamps fit on all types of Multiprops or on other pipes and profiles of 18-48mm. You can also use them as a separate small clamp.

## DESCRIPTION

The Multiclamp is designed for use with the PIHER Multiprops telescopic supports, but can of course also be used separately. Within a few seconds the Multiclamps are screwed onto the telescopic supports and immediately loadable up to 150kg. Two Multiclamps connected by the screw thread of 360 ° rotatable Multiclamp. The angle is fixed by tightening the wing nut. The Multiclamps fit on all types of Multiprops or on other pipes and profiles of 18-48mm. You can also use them as a separate small clamp. Made entirely of nylon fiberglass. Steel screw, shaft and reinforcements. Equipped with anti-slip pads. They have different screw holes so you can mount them on any surface. Another PIHER product with endless possibilities.