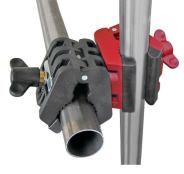

Two Multiclamps connected by the screw thread of 360 ° rotatable Multiclamp.

The angle is fixed by tightening the wing nut.

The Multiclamps fit on all types of Multiprops or on other pipes and profiles of 18-48mm. You can also use them as a separate small clamp.

## **PRODUCT INFORMATION**

- Nylon fiberglass jaws
- Two Multiclamps connected by the screw thread of 360 ° rotatable Multiclamp
  - The angle is fixed by tightening the wing nut
    - Clamping force up to 150kg
    - For flat and curved surfaces, pipes

## DESCRIPTION

The Multiclamp is designed for use with the PIHER Multiprops telescopic supports, but can of course also be used separately. Within a few seconds the Multiclamps are screwed onto the telescopic supports and immediately loadable up to 150kg. Two Multiclamps connected by the screw thread of 360 ° rotatable Multiclamp. The angle is fixed by tightening the wing nut. The Multiclamps fit on all types of Multiprops or on other pipes and profiles of 18-48mm. You can also use them as a separate small clamp. Made entirely of nylon fiberglass. Steel screw, shaft and reinforcements. Equipped with anti-slip pads. They have different screw holes so you can mount them on any surface. Another PIHER product with endless possibilities.