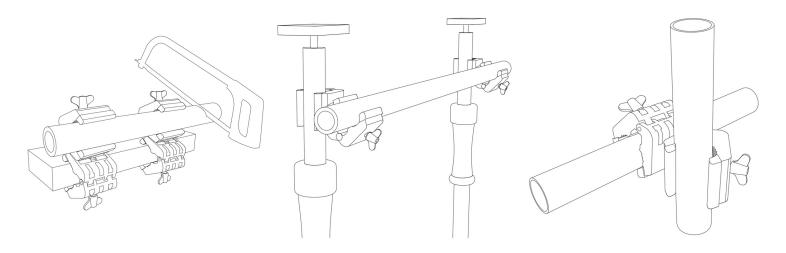

Two Multiclamps connected by the screw thread of 360 ° rotatable Multiclamp.

The angle is fixed by tightening the wing nut.

The Multiclamps fit on all types of Multiprops or on other pipes and profiles of 18-48mm. You can also use them as a separate small clamp.

## **PRODUCT INFORMATION**

- Nylon fiberglass jaws
- Two Multiclamps connected by the screw thread of 360 ° rotatable Multiclamp
  - The angle is fixed by tightening the wing nut
    - Clamping force up to 150kg
    - For flat and curved surfaces, pipes

## DESCRIPTION

The Multiclamp is designed for use with the PIHER Multiprops telescopic supports, but can of course also be used separately. Within a few seconds the Multiclamps are screwed onto the telescopic supports and immediately loadable up to 150kg. Two Multiclamps connected by the screw thread of 360 ° rotatable Multiclamp. The angle is fixed by tightening the wing nut. The Multiclamps fit on all types of Multiprops or on other pipes and profiles of 18-48mm. You can also use them as a separate small clamp. Made entirely of nylon fiberglass. Steel screw, shaft and reinforcements. Equipped with anti-slip pads. They have different screw holes so you can mount them on any surface. Another PIHER product with endless possibilities.