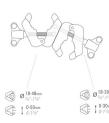

Two Multiclamps connected by the screw thread of 360 ° rotatable Multiclamp.

The angle is fixed by tightening the wing nut.

The Multiclamps fit on all types of Multiprops or on other pipes and profiles of 18-48mm. You can also use them as a separate small clamp.

## DESCRIPTION

The Multiclamp is designed for use with the PIHER Multiprops telescopic supports, but can of course also be used separately. Within a few seconds the Multiclamps are screwed onto the telescopic supports and immediately loadable up to 150kg. Two Multiclamps connected by the screw thread of 360 ° rotatable Multiclamp. The angle is fixed by tightening the wing nut. The Multiclamps fit on all types of Multiprops or on other pipes and profiles of 18-48mm. You can also use them as a separate small clamp. Made entirely of nylon fiberglass. Steel screw, shaft and reinforcements. Equipped with anti-slip pads. They have different screw holes so you can mount them on any surface. Another PIHER product with endless possibilities.

#### **ADDITIONAL INFORMATION**

| Weight            | 0,44 kg |
|-------------------|---------|
| Clamping force    | 150kg   |
| Clamping capacity | 5cm     |