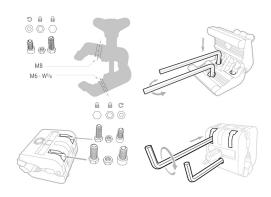

Equipped with adjustable metal support with different mounting holes

**SKU:** PIH-34048

Equipped with adjustable metal support with different mounting holes.

The Multiclamps fit on all types of Multiprops or on other pipes and profiles of 18-48mm. You can also use them as a separate small clamp.

#### PRODUCT INFORMATION

- Nylon fiberglass jaws
- Equipped with adjustable metal support with different mounting holes
  - Clamping force up to 150kg
  - For flat and curved surfaces, pipes
    - Anti-slip pads
  - Multiple screw and nut holes (M6, M8, ...)