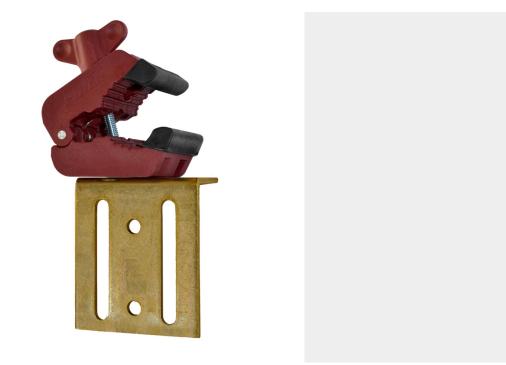

Equipped with adjustable metal support with different mounting holes

**SKU:** PIH-34048

Equipped with adjustable metal support with different mounting holes.

The Multiclamps fit on all types of Multiprops or on other pipes and profiles of 18-48mm. You can also use them as a separate small clamp.

#### PRODUCT INFORMATION

- Nylon fiberglass jaws
- Equipped with adjustable metal support with different mounting holes
  - Clamping force up to 150kg
  - For flat and curved surfaces, pipes
    - Anti-slip pads
  - Multiple screw and nut holes (M6, M8, ...)