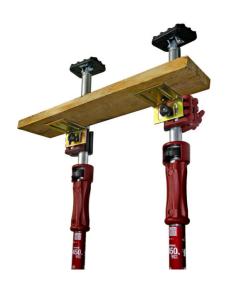

# €20,55 (excl. VAT)

The Multiclamp is designed for use with the PIHER Multiprops telescopic supports, but can of course also be used separately.

Within a few seconds the Multiclamps are screwed onto the telescopic supports and immediately loadable up to 150kg. Made entirely of nylon fiberglass. Steel screw, shaft and reinforcements. Equipped with anti-slip pads. They have different screw holes so you can mount them on any surface.

#### **DESCRIPTION**

The Multiclamp is designed for use with the PIHER Multiprops telescopic supports, but can of course also be used separately. Within a few seconds the Multiclamps are screwed onto the telescopic supports and immediately loadable up to 150kg. Equipped with adjustable metal support with different mounting holes. The Multiclamps fit on all types of Multiprops or on other pipes and profiles of 18-48mm. You can also use them as a separate small clamp. Made entirely of nylon fiberglass. Steel screw, shaft and reinforcements. Equipped with anti-slip pads. They have different screw holes so you can mount them on any surface. Another PIHER product with endless possibilities.