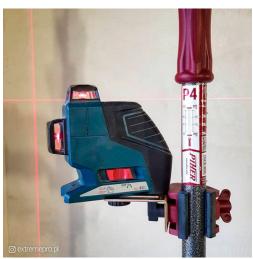

Equipped with adjustable metal support with different mounting holes.

The Multiclamps fit on all types of Multiprops or on other pipes and profiles of 18-48mm. You can also use them as a separate small clamp.

#### **DESCRIPTION**

The Multiclamp is designed for use with the PIHER Multiprops telescopic supports, but can of course also be used separately. Within a few seconds the Multiclamps are screwed onto the telescopic supports and immediately loadable up to 150kg. Equipped with adjustable metal support with different mounting holes. The Multiclamps fit on all types of Multiprops or on other pipes and profiles of 18-48mm. You can also use them as a separate small clamp. Made entirely of nylon fiberglass. Steel screw, shaft and reinforcements. Equipped with anti-slip pads. They have different screw holes so you can mount them on any surface. Another PIHER product with endless possibilities.