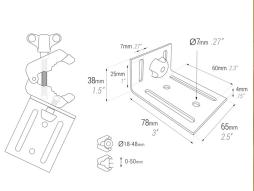

Equipped with adjustable metal support with different mounting holes.

The Multiclamps fit on all types of Multiprops or on other pipes and profiles of 18-48mm. You can also use them as a separate small clamp.

#### PRODUCT INFORMATION

- Nylon fiberglass jaws
- Equipped with adjustable metal support with different mounting holes
  - Clamping force up to 150kg
  - For flat and curved surfaces, pipes
    - Anti-slip pads
  - Multiple screw and nut holes (M6, M8, ...)

## **ADDITIONAL INFORMATION**

Weight 0,38 kg

Clamping force 150kg

Clamping capacity

5cm