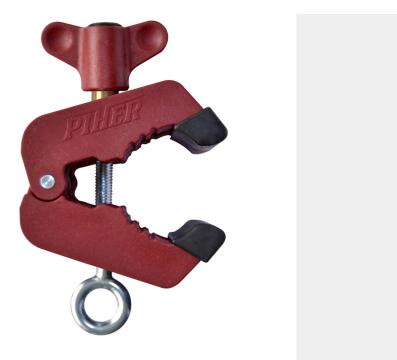

# €15,33 (excl. VAT)

The Multiclamp is designed for use with the PIHER Multiprops telescopic supports, but can of course also be used separately.

Within a few seconds the Multiclamps are screwed onto the telescopic supports and immediately loadable up to 150kg. Made entirely of nylon fiberglass. Steel screw, shaft and reinforcements. Equipped with anti-slip pads. They have different screw holes so you can mount them on any surface.

Pressed eye super convenient to attach something.

**SKU:** PIH-34046

#### **DESCRIPTION**

The Multiclamp is designed for use with the PIHER Multiprops telescopic supports, but can of course also be used separately. Within a few seconds the Multiclamps are screwed onto the telescopic supports and immediately loadable up to 150kg. Pressed eye super convenient to attach something. The Multiclamps fit on all types of Multiprops or on other pipes and profiles of 18-48mm. You can also use them as a separate small clamp. Made entirely of nylon fiberglass. Steel screw, shaft and reinforcements. Equipped with anti-slip pads. They have different screw holes so you can mount them on any surface. Another PIHER product with endless possibilities.