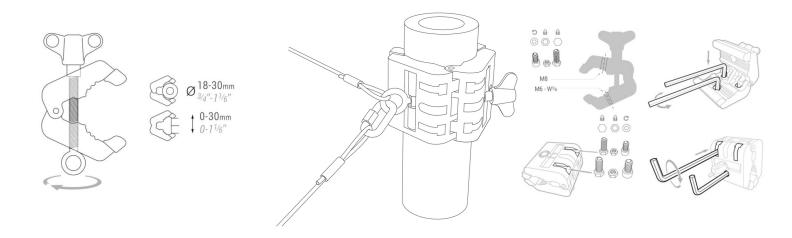

Pressed eye super convenient to attach something.

The Multiclamps fit on all types of Multiprops or on other pipes and profiles of 18-48mm. You can also use them as a separate small clamp.

Made entirely of nylon fiberglass. Steel screw, shaft and reinforcements. Equipped with anti-slip pads.

# **PRODUCT INFORMATION**

- Nylon fiberglass jaws
- Equipped with pressed eye
- Clamping force up to 150kg
- For flat and curved surfaces, pipes

- Anti-slip pads
- Multiple screw and nut holes (M6, M8, ...)

#### **DESCRIPTION**

The Multiclamp is designed for use with the PIHER Multiprops telescopic supports, but can of course also be used separately. Within a few seconds the Multiclamps are screwed onto the telescopic supports and immediately loadable up to 150kg. Pressed eye super convenient to attach something. The Multiclamps fit on all types of Multiprops or on other pipes and profiles of 18-48mm. You can also use them as a separate small clamp. Made entirely of nylon fiberglass. Steel screw, shaft and reinforcements. Equipped with anti-slip pads. They have different screw holes so you can mount them on any surface. Another PIHER product with endless possibilities.