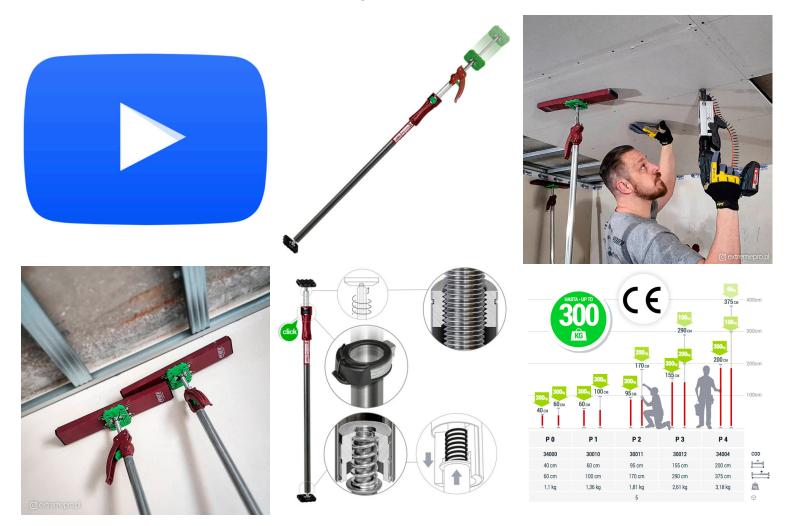

#### GALERIJAFBEELDINGEN

The Multiprop telescopic supports from Piher are the best on the market. They feature tiltable anti-slip feet that adapt to any angle. The patented brake system ensures quick extension and immediate braking. The many optional accessories make them super versatile in use.

Adjustable pressure up to**100kg with the Arm+ / 300kg without the Arm+** .Height adjustable from 168cm to 318cm.

This model is standard equipped with the Arm + accessory, which means that the Multiprop can be operated with one hand only. Handy to place a false ceiling, for example! One click with your finger and the Arm + shoots

up to 18cm to already clamp. Then you can simply clamp harder by pressing the handle. This gives you a hand free at all times.

## **PRODUCT INFORMATION**

- Telescopic support with one-hand operation
  - Adjustable pressure up to 100kg / 300kg
    - Easy to use
    - Anti-slip feet tiltable to any angle
      - Tubes of 1mm thick steel
    - Nylon fiberglass reinforced handle
      - Patented system
      - Fully weather resistant
    - Spring mechanism for quick lock

## DESCRIPTION

The Multiprop telescopic supports from Piher are the best on the market. They feature tiltable anti-slip feet that adapt to any angle. The patented brake system ensures quick extension and immediate braking. The many optional accessories make them super versatile in use. Adjustable pressure up to100kg with the Arm+ /
300kg without the Arm+ .Height adjustable from 168cm to 318cm. This model is standard equipped with the Arm + accessory, which means that the Multiprop can be operated with one hand only. Handy to place a false ceiling, for example! One click with your finger and the Arm + shoots up to 18cm to already clamp. Then you can simply clamp harder by pressing the handle. This gives you a hand free at all times.

#### **ADDITIONAL INFORMATION**

| Weight            | 2,86 kg      |
|-------------------|--------------|
| Clamping capacity | 155-290cm    |
| Clamping force    | 100kg, 300kg |