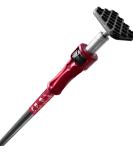

## PIHER - MULTIPROP ARM+3 TELESCOPIC SUPPORT UP TO 318CM

#### GALERIJAFBEELDINGEN

The Multiprop telescopic supports from Piher are the best on the market. They feature tiltable anti-slip feet that adapt to any angle. The patented brake system ensures quick extension and immediate braking. The many optional accessories make them super versatile in use.

## DESCRIPTION

The Multiprop telescopic supports from Piher are the best on the market. They feature tiltable anti-slip feet that adapt to any angle. The patented brake system ensures quick extension and immediate braking. The many optional accessories make them super versatile in use. Adjustable pressure up to100kg with the Arm+ /
300kg without the Arm+ .Height adjustable from 168cm to 318cm. This model is standard equipped with the Arm + accessory, which means that the Multiprop can be operated with one hand only. Handy to place a false ceiling, for example! One click with your finger and the Arm + shoots up to 18cm to already clamp. Then you can simply clamp harder by pressing the handle. This gives you a hand free at all times.