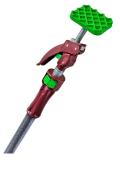

# €71,28 (excl. VAT)

The Multiprop telescopic supports from Piher are the best on the market. This model is the P3 No. 30012 including the Arm + accessory.

Adjustable pressure up to **100kg with the Arm+ / 300kg without the Arm+** .Height adjustable from 168cm to 318cm.

#### GALERIJAFBEELDINGEN

The Multiprop telescopic supports from Piher are the best on the market. They feature tiltable anti-slip feet that adapt to any angle. The patented brake system ensures quick extension and immediate braking. The many optional accessories make them super versatile in use.

Adjustable pressure up to**100kg with the Arm+ / 300kg without the Arm+** .Height adjustable from 168cm to 318cm.

This model is standard equipped with the Arm + accessory, which means that the Multiprop can be operated with one hand only. Handy to place a false ceiling, for example! One click with your finger and the Arm + shoots

up to 18cm to already clamp. Then you can simply clamp harder by pressing the handle. This gives you a hand free at all times.

## DESCRIPTION

The Multiprop telescopic supports from Piher are the best on the market. They feature tiltable anti-slip feet that adapt to any angle. The patented brake system ensures quick extension and immediate braking. The many optional accessories make them super versatile in use. Adjustable pressure up to100kg with the Arm+ /
300kg without the Arm+ .Height adjustable from 168cm to 318cm. This model is standard equipped with the Arm + accessory, which means that the Multiprop can be operated with one hand only. Handy to place a false ceiling, for example! One click with your finger and the Arm + shoots up to 18cm to already clamp. Then you can simply clamp harder by pressing the handle. This gives you a hand free at all times.