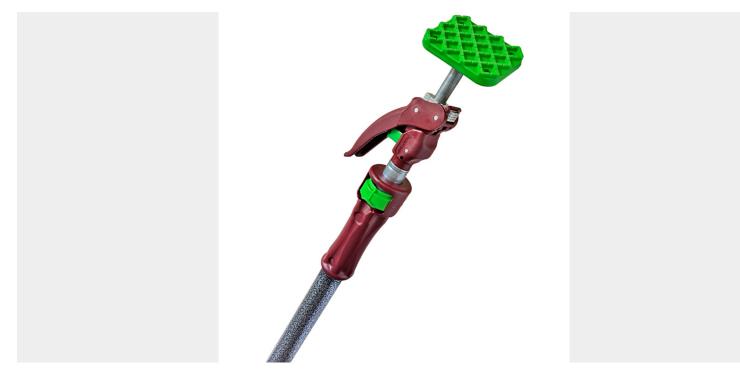

## PIHER - MULTIPROP ARM+3 TELESCOPIC SUPPORT UP TO 318CM

# €71,28 (excl. VAT)

The Multiprop telescopic supports from Piher are the best on the market. This model is the P3 No. 30012 including the Arm + accessory.

Adjustable pressure up to **100kg with the Arm+ / 300kg without the Arm+** .Height adjustable from 168cm to 318cm.

#### GALERIJAFBEELDINGEN

The Multiprop telescopic supports from Piher are the best on the market. They feature tiltable anti-slip feet that adapt to any angle. The patented brake system ensures quick extension and immediate braking. The many optional accessories make them super versatile in use.

Adjustable pressure up to**100kg with the Arm+ / 300kg without the Arm+** .Height adjustable from 168cm to 318cm.

This model is standard equipped with the Arm + accessory, which means that the Multiprop can be operated with one hand only. Handy to place a false ceiling, for example! One click with your finger and the Arm + shoots

up to 18cm to already clamp. Then you can simply clamp harder by pressing the handle. This gives you a hand free at all times.

## DESCRIPTION

The Multiprop telescopic supports from Piher are the best on the market. They feature tiltable anti-slip feet that adapt to any angle. The patented brake system ensures quick extension and immediate braking. The many optional accessories make them super versatile in use. Adjustable pressure up to100kg with the Arm+ /
300kg without the Arm+ .Height adjustable from 168cm to 318cm. This model is standard equipped with the Arm + accessory, which means that the Multiprop can be operated with one hand only. Handy to place a false ceiling, for example! One click with your finger and the Arm + shoots up to 18cm to already clamp. Then you can simply clamp harder by pressing the handle. This gives you a hand free at all times.