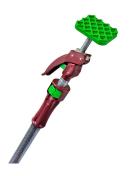

# €44,55 (excl. VAT)

The Multiprop telescopic supports from Piher are the best on the market.

Adjustable pressure up to**300kg.** 

Extendable from 95-170cm.

**SKU:** PIH-30011

**GALERIJAFBEELDINGEN** 

The Multiprop telescopic supports from Piher are the best on the market.

They feature tiltable anti-slip feet that adapt to any angle.

The patented brake system ensures quick extension and immediate braking.

The many optional accessories make them super versatile in use.

Adjustable pressure up to **300kg** by using trapezoidal threads.

#### **DESCRIPTION**

The Multiprop telescopic supports from Piher are the best on the market. They feature tiltable anti-slip feet that adapt to any angle. The patented brake system ensures quick extension and immediate braking. The many optional accessories make them super versatile in use. Adjustable pressure up to **300kg** by using trapezoidal threads.