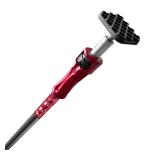

# €44,55 (excl. VAT)

The Multiprop telescopic supports from Piher are the best on the market.

Adjustable pressure up to**300kg.** 

Extendable from 95-170cm.

**SKU:** PIH-30011

**GALERIJAFBEELDINGEN** 

The Multiprop telescopic supports from Piher are the best on the market.

They feature tiltable anti-slip feet that adapt to any angle.

The patented brake system ensures quick extension and immediate braking.

The many optional accessories make them super versatile in use.

Adjustable pressure up to **300kg** by using trapezoidal threads.

#### **DESCRIPTION**

The Multiprop telescopic supports from Piher are the best on the market. They feature tiltable anti-slip feet that adapt to any angle. The patented brake system ensures quick extension and immediate braking. The many optional accessories make them super versatile in use. Adjustable pressure up to **300kg** by using trapezoidal threads.