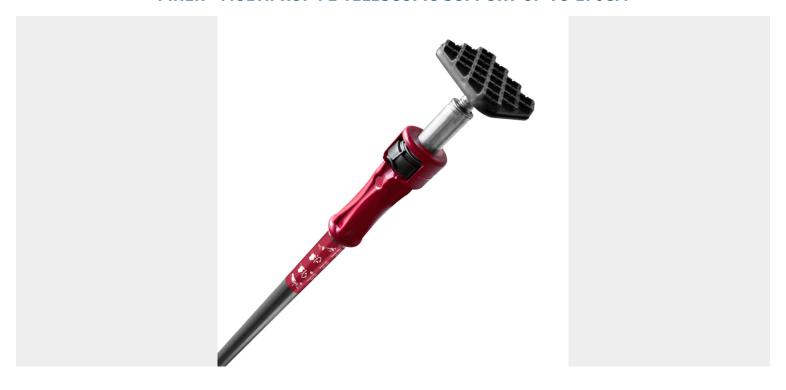

# €44,55 (excl. VAT)

The Multiprop telescopic supports from Piher are the best on the market.

Adjustable pressure up to**300kg.** 

Extendable from 95-170cm.

**SKU:** PIH-30011

**GALERIJAFBEELDINGEN** 

The Multiprop telescopic supports from Piher are the best on the market.

They feature tiltable anti-slip feet that adapt to any angle.

The patented brake system ensures quick extension and immediate braking.

The many optional accessories make them super versatile in use.

Adjustable pressure up to **300kg** by using trapezoidal threads.

## **PRODUCT INFORMATION**

• Telescopic support

- Adjustable pressure up to 300kg
  - Easy to use
- Anti-slip feet tiltable to any angle
  - Tubes of 1mm thick steel
- Nylon fiberglass reinforced handle
  - Patented system
  - Fully weather resistant
- Spring mechanism for quick lock

#### **DESCRIPTION**

The Multiprop telescopic supports from Piher are the best on the market. They feature tiltable anti-slip feet that adapt to any angle. The patented brake system ensures quick extension and immediate braking. The many optional accessories make them super versatile in use. Adjustable pressure up to **300kg** by using trapezoidal threads.