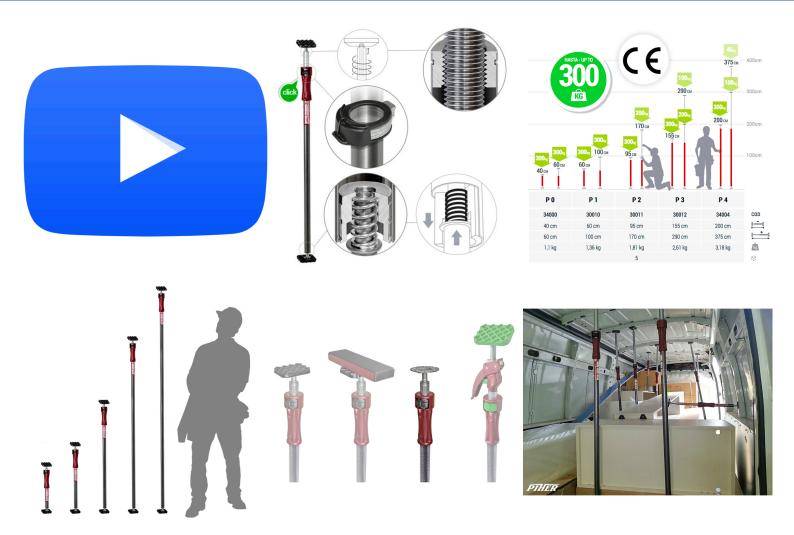

They feature tiltable anti-slip feet that adapt to any angle.

The patented brake system ensures quick extension and immediate braking.

The many optional accessories make them super versatile in use.

Adjustable pressure up to **300kg** by using trapezoidal threads.

## **PRODUCT INFORMATION**

• Telescopic support

- Adjustable pressure up to 300kg
  - Easy to use
- Anti-slip feet tiltable to any angle
  - Tubes of 1mm thick steel
- Nylon fiberglass reinforced handle
  - Patented system
  - Fully weather resistant
- Spring mechanism for quick lock

#### **DESCRIPTION**

The Multiprop telescopic supports from Piher are the best on the market. They feature tiltable anti-slip feet that adapt to any angle. The patented brake system ensures quick extension and immediate braking. The many optional accessories make them super versatile in use. Adjustable pressure up to **300kg** by using trapezoidal threads.

### **ADDITIONAL INFORMATION**

Weight 1,81 kg

**Clamping capacity** 95-170cm

Clamping force 300kg

YOU MAY ALSO LIKE...

PIHER - Mounting set 7-piece

**PIHER - Dust-free kit** with magnetic door

**PIHER - Multiprop** Arm+3 telescopic support up to 318cm

PIHER - Multiprop P4 PIHER - Multiprop P3 telescopic support up telescopic support up to 375cm to 290cm

PIHER - Multiprop P2 PIHER - Multiprop P1 PIHER - Multiprop P0 **to 170cm** 

telescopic support up telescopic support up **to 100cm** 

to 60cm