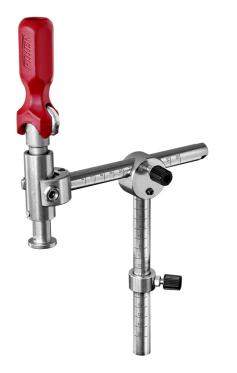

#### **PIHER - PISTON CLAMP FOR WELDING TABLE**

# €75,03 (excl. VAT)

Designed with versatility to solve any clamping need on a welding table. Adaptable to any standard diameter. They feature an ergonomic PIHER handle with 3D joint position. Inside is a piston system with protected double fine screw thread. Horizontal and vertical clamping with a force of up to 350 kg. Adjustable up to 360 °. At the bottom there is a mobile stop that allows the shaft to be completely hidden under the table. The pressure surface has a mounting hole of M6 for mounting accessories.

#### DESCRIPTION

Designed with versatility to solve any clamping need on a welding table. Adaptable to any standard diameter. They feature an ergonomic PIHER handle with 3D joint position. Inside is a piston system with protected double fine screw thread. Horizontal and vertical clamping with a force of up to 350 kg. Adjustable up to 360 °. At the bottom there is a mobile stop that allows the shaft to be completely hidden under the table. The pressure surface has a mounting hole of M6 for mounting accessories.