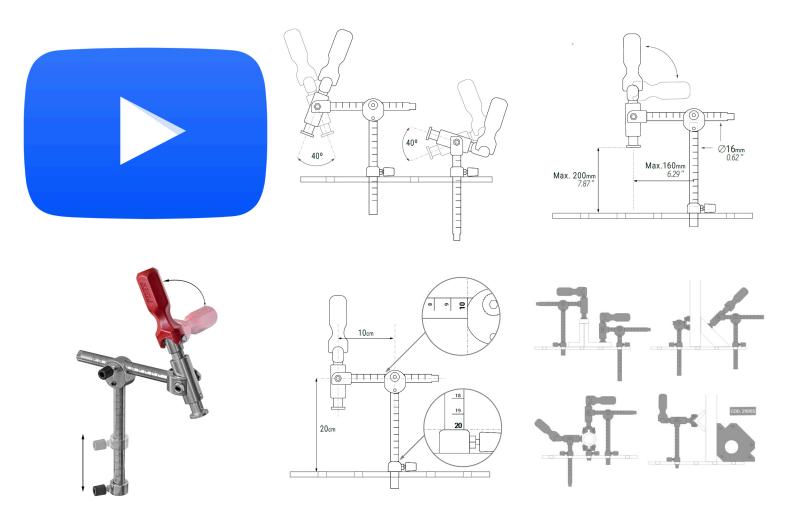

### GALERIJAFBEELDINGEN

Designed with versatility to solve any clamping need on a welding table. Adaptable to any standard diameter. They feature an ergonomic PIHER handle with 3D joint position. Inside is a piston system with protected double fine screw thread. Horizontal and vertical clamping with a force of up to 350 kg. Adjustable up to 360 °. At the bottom there is a mobile stop that allows the shaft to be completely hidden under the table. The pressure surface has a mounting hole of M6 for mounting accessories.

### **PRODUCT INFORMATION**

- Clamp for welding table
- PIHER piston system inside
- Horizontal and vertical clamping
  - Adjustable to any angle
- Galvanized bar and joints made of carbon steel
- Ergonomic handle, exchangeable and foldable. Made from PA with fiberglass
  - Piston pressure surface with M6 for mounting accessories

## **ADDITIONAL INFORMATION**

| Weight                     | 1 kg |
|----------------------------|------|
| Maximum clamping thickness | 20cm |
| Clamping depth             | 16cm |