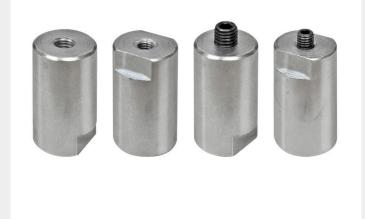

# €22,21 (excl. VAT)

This piston extension is made of stainless steel and has a length of 4 cm. Assembly via M6 and M8 bolts. It can be easily mounted on the TCP clamp for welding tables and other clamps with an M6 or M8 mounting hole, increasing the clamping range.

**SKU:** PIH-60501

GALERIJAFBEELDINGEN

This piston extension is made of stainless steel and has a length of 4 cm. Assembly via M6 and M8 bolts. It can be easily mounted on the TCP clamp for welding tables and other clamps with an M6 or M8 mounting hole, increasing the clamping range.

### DESCRIPTION

This piston extension is made of stainless steel and has a length of 4 cm. Assembly via M6 and M8 bolts. It can be easily mounted on the TCP clamp for welding tables and other clamps with an M6 or M8 mounting hole, increasing the clamping range.

#### **PRODUCT INFORMATION**

• Extension for TCP welding clamp and other clamps with M6 or M8 mounting hole

- Made from stainless steel
  - 4 cm length
  - M6 and M8 assembly