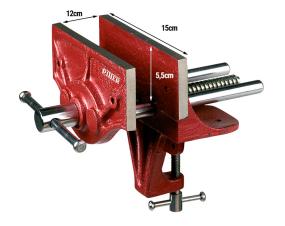

# €40,59 (excl. VAT)

This portable carpenter vice can be easily mounted on all worktops with a thickness of up to 52mm. It is made of cast iron jaws and steel handle. The jaws have a width of 15cm, a height of 5.5cm and a maximum clamping thickness of up to 12cm.

#### DESCRIPTION

This portable carpenter vice can be easily mounted on all worktops with a thickness of up to 52mm. It is made of cast iron jaws and steel handle. The jaws have a width of 15cm, a height of 5.5cm and a maximum clamping thickness of up to 12cm.

## **PRODUCT INFORMATION**

- Made of cast iron jaws and steel handle
  - Jaw width 15cm
- Maximum clamping thickness up to 12cm
- Can be quickly mounted on worktops up to 52mm thickness