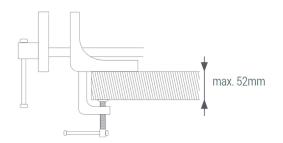

# €40,59 (excl. VAT)

This portable carpenter vice can be easily mounted on all worktops with a thickness of up to 52mm. It is made of cast iron jaws and steel handle. The jaws have a width of 15cm, a height of 5.5cm and a maximum clamping thickness of up to 12cm.

#### DESCRIPTION

This portable carpenter vice can be easily mounted on all worktops with a thickness of up to 52mm. It is made of cast iron jaws and steel handle. The jaws have a width of 15cm, a height of 5.5cm and a maximum clamping thickness of up to 12cm.