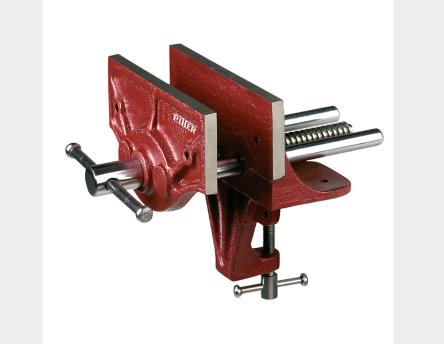

# €40,59 (excl. VAT)

This portable carpenter vice can be easily mounted on all worktops with a thickness of up to 52mm. It is made of cast iron jaws and steel handle. The jaws have a width of 15cm, a height of 5.5cm and a maximum clamping thickness of up to 12cm.

#### DESCRIPTION

This portable carpenter vice can be easily mounted on all worktops with a thickness of up to 52mm. It is made of cast iron jaws and steel handle. The jaws have a width of 15cm, a height of 5.5cm and a maximum clamping thickness of up to 12cm.