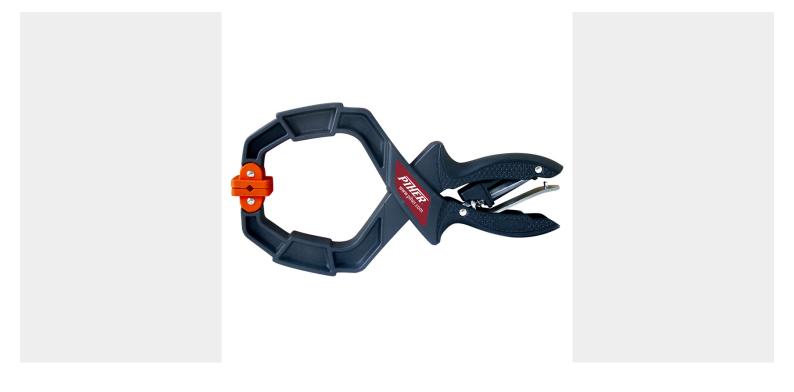

# GALERIJAFBEELDINGEN

These progressive clamps have hollow jaws. Made of highly resistant PVC and metal. Adjustable angles,

comfortable non-slip handle and easy release with a single finger.

## DESCRIPTION

These progressive clamps have hollow jaws. Made of highly resistant PVC and metal. Adjustable angles, comfortable non-slip handle and easy release with a single finger.

No video available for this product!

#### **PRODUCT INFORMATION**

- Adjustable angles
- Highly resistant PVC and metal
  - Comfortable non-slip handle
- Easy release with a single finger