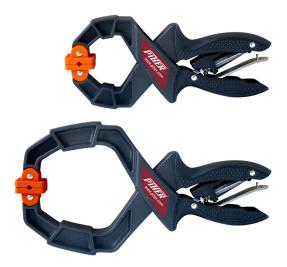

VARIATIONS

| Image | SKU       | Description | Clamping capacity | Price             |
|-------|-----------|-------------|-------------------|-------------------|
|       | PIH-52201 |             | 5,5cm             | €7,80 (excl. VAT) |
|       | PIH-52202 | 2           | 8,5cm             | €9,44 (excl. VAT) |