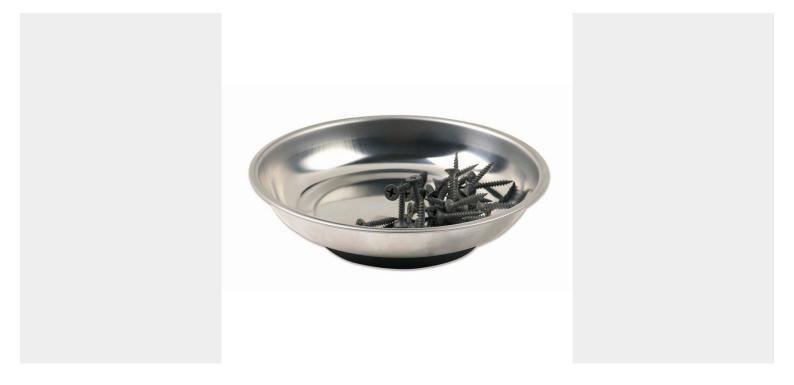

# €10,11 (excl. VAT)

This magnetic round tray is ideal for storing screws, bolts or other iron parts during assembly work. The tray has a diameter of 15cm and is fully magnetic so that all your iron parts are held into it. It is made of stainless steel, the bottom has a plastic protective coating.

SKU: PIH-30029

This magnetic round tray is ideal for storing screws, bolts or other iron parts during assembly work. The tray has a diameter of 15cm and is fully magnetic so that all your iron parts are held into it. It is made of stainless steel, the bottom has a plastic protective coating.

#### DESCRIPTION

This magnetic round tray is ideal for storing screws, bolts or other iron parts during assembly work. The tray has a diameter of 15cm and is fully magnetic so that all your iron parts are held into it. It is made of stainless steel, the bottom has a plastic protective coating.