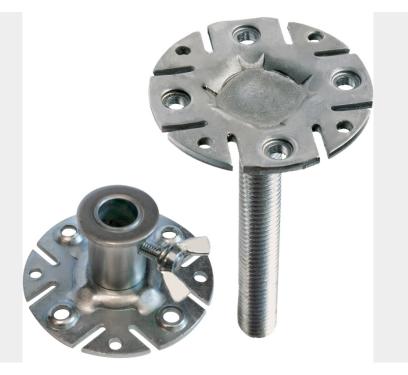

#### **PIHER - SET OF FIXED FEET FOR MULTIPROPS**

## Handy set of two fixed feet for mounting on the PIHER Multiprops.

Made entirely of steel with mounting holes of 4.9mm and 6.5mm for easy attachment to various materials. The feet have a diameter of 75mm.

#### DESCRIPTION

Handy set of two fixed feet for mounting on the PIHER Multiprops. Made entirely of steel with mounting holes of 4.9mm and 6.5mm for easy attachment to various materials. The feet have a diameter of 75mm. This set provides a lot of stability for your Multiprop, for example, to make leveling a wall cupboard easier.