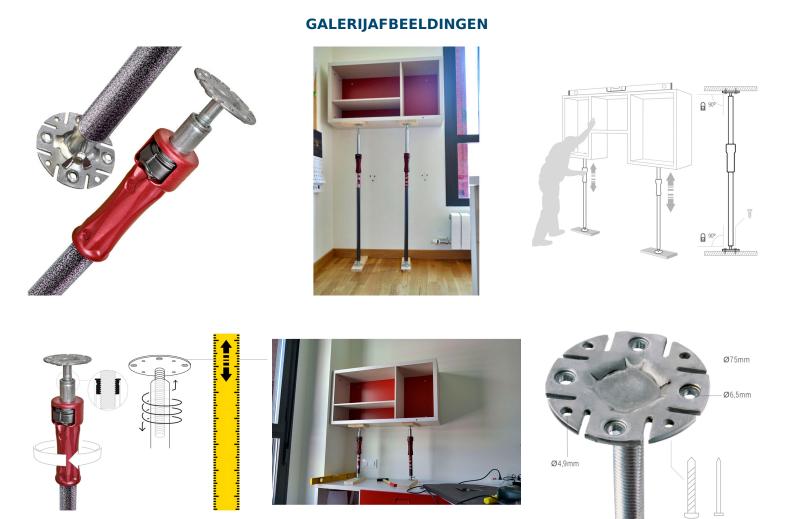

This set provides a lot of stability for your Multiprop, for example, to make leveling a wall cupboard easier.

**SKU:** PIH-34039

This set provides a lot of stability for your Multiprop, for example, to make leveling a wall cupboard easier.

#### DESCRIPTION

Handy set of two fixed feet for mounting on the PIHER Multiprops. Made entirely of steel with mounting holes of 4.9mm and 6.5mm for easy attachment to various materials. The feet have a diameter of 75mm. This set provides a lot of stability for your Multiprop, for example, to make leveling a wall cupboard easier.