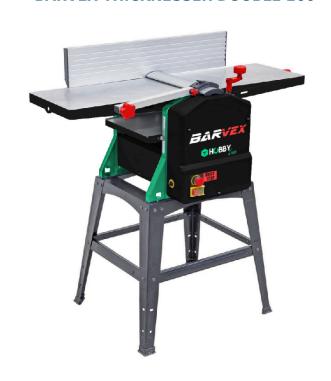

### **BARVEX THICKNESSER DOUBLE 260**

# €495,04 (excl. VAT)

Handy planer thicknesser that is easy to transport due to its compact design and light weight. With a width of 260 mm and a powerful motor, this machine will easily satisfy all the needs of any hobbyist. The TT260 is equipped with aluminium working tables and a sturdy aluminium guide that can be tilted up to 45°. The sturdy steel housing with powder coating ensures the necessary stability during work. Equipped with a professional shaft with two planing knives. With these planing knives you have a maximum working width of 254 mm. Standard delivery on base frame.

#### **DESCRIPTION**

Handy planer thicknesser that is easy to transport due to its compact design and light weight. With a width of 260 mm and a powerful motor, this machine easily meets all the needs of every hobbyist. The TT260 is equipped with aluminium working tables and a sturdy aluminium guide that can be tilted up to 45°. In addition, the sturdy powder-coated steel housing ensures the necessary stability during work. Equipped with a professional shaft with two planing knives. With these planing knives you have a maximum working width of 254 mm. Standard delivery on base frame.