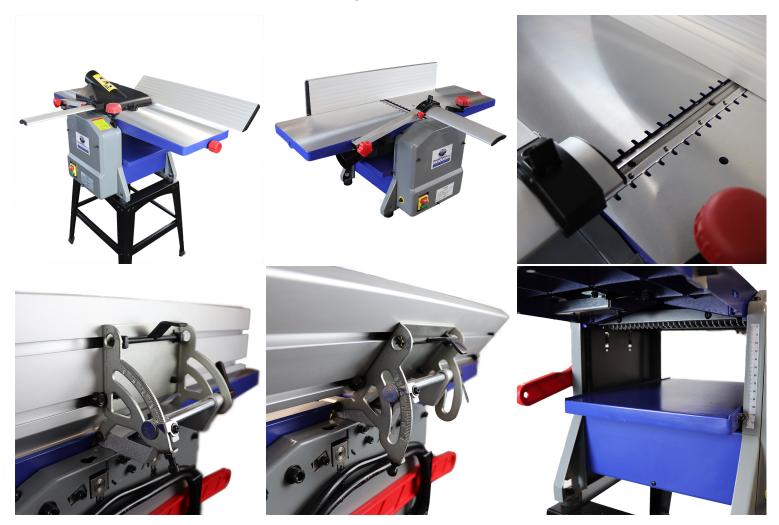

# **GALERIJAFBEELDINGEN**

Handy planer thicknesser that is easy to transport due to its compact design and light weight. With a width of 260 mm and a powerful motor, this machine easily meets all the needs of every hobbyist. The TT260 is equipped with aluminium working tables and a sturdy aluminium guide that can be tilted up to 45°. In addition, the sturdy powder-coated steel housing ensures the necessary stability during work. Equipped with a professional shaft with two planing knives. With these planing knives you have a maximum working width of 254 mm. Standard delivery on base frame.

#### **PRODUCT INFORMATION**

- Compact machine
- Planing width 254mm
- Planing shaft with two knives
  - Aluminium worktops
  - Aluminium guide (tiltable)
- Equipped with connection for dust extraction
- Portable (e.g. easy to take to the construction site)

#### **DESCRIPTION**

Handy planer thicknesser that is easy to transport due to its compact design and light weight. With a width of 260 mm and a powerful motor, this machine easily meets all the needs of every hobbyist. The TT260 is equipped with aluminium working tables and a sturdy aluminium guide that can be tilted up to 45°. In addition, the sturdy powder-coated steel housing ensures the necessary stability during work. Equipped with a professional shaft with two planing knives. With these planing knives you have a maximum working width of 254 mm. Standard delivery on base frame.