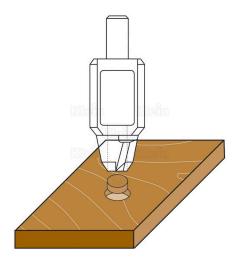

# €85,00 (excl. VAT)

Plug cutters to be used on all wood types. These straight wood plug cutters are used to make plugs to be inserted after having drilled with "Forstner" bits. Use the plugs after installing sunken screws and sand the top of the plug flush with the wood surface to create nearly invisible screw connections on your wood projects. This cutter has a length of 140mm and 4 SP cutting teeth.

**SKU:** KL-R220120R

**GALERIJAFBEELDINGEN** 

Plug cutters to be used on all wood types. These straight wood plug cutters are used to make plugs to be inserted after having drilled with "Forstner" bits. Use the plugs after installing sunken screws and sand the top of the plug flush with the wood surface to create nearly invisible screw connections on your wood projects. This cutter has a lenght of 140mm and 4 SP cutting teeth.

### **DESCRIPTION**

Plug cutters to be used on all wood types. These straight wood plug cutters are used to make plugs to be inserted after having drilled with "Forstner" bits. Use the plugs after installing sunken screws and sand the top of the plug flush with the wood surface to create nearly invisible screw connections on your wood projects. This cutter has a length of 140mm and 4 SP cutting teeth.