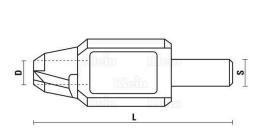

### **ADDITIONAL INFORMATION**

Weight 0,05 kg

diameter 12mm

Length 140mm

Shank 13x50mm

Number of teeth 4