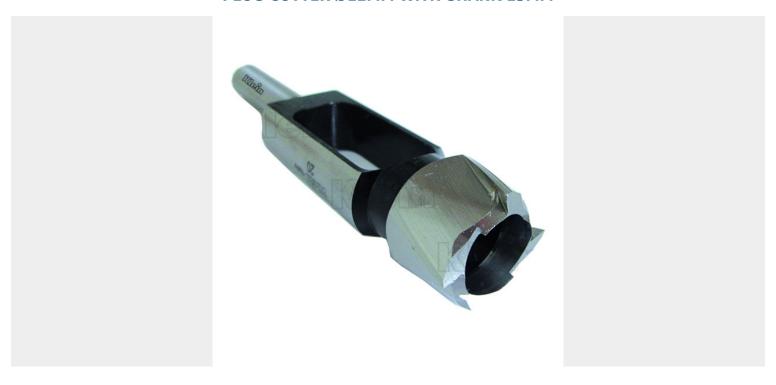

# €85,00 (excl. VAT)

Plug cutters to be used on all wood types. These straight wood plug cutters are used to make plugs to be inserted after having drilled with "Forstner" bits. Use the plugs after installing sunken screws and sand the top of the plug flush with the wood surface to create nearly invisible screw connections on your wood projects. This cutter has a length of 140mm and 4 SP cutting teeth.

**SKU:** KL-R220120R

**GALERIJAFBEELDINGEN** 

Plug cutters to be used on all wood types. These straight wood plug cutters are used to make plugs to be inserted after having drilled with "Forstner" bits. Use the plugs after installing sunken screws and sand the top of the plug flush with the wood surface to create nearly invisible screw connections on your wood projects. This cutter has a lenght of 140mm and 4 SP cutting teeth.

### **DESCRIPTION**

Plug cutters to be used on all wood types. These straight wood plug cutters are used to make plugs to be inserted after having drilled with "Forstner" bits. Use the plugs after installing sunken screws and sand the top of the plug flush with the wood surface to create nearly invisible screw connections on your wood projects. This cutter has a length of 140mm and 4 SP cutting teeth.