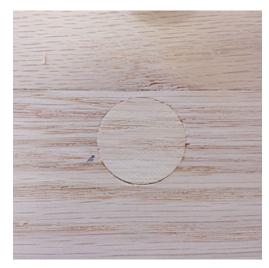

# €85,00 (excl. VAT)

Plug cutters to be used on all wood types. These straight wood plug cutters are used to make plugs to be inserted after having drilled with "Forstner" bits. Use the plugs after installing sunken screws and sand the top of the plug flush with the wood surface to create nearly invisible screw connections on your wood projects. This cutter has a length of 140mm and 4 SP cutting teeth.

**SKU:** KL-R220120R

**GALERIJAFBEELDINGEN** 

Plug cutters to be used on all wood types. These straight wood plug cutters are used to make plugs to be inserted after having drilled with "Forstner" bits. Use the plugs after installing sunken screws and sand the top of the plug flush with the wood surface to create nearly invisible screw connections on your wood projects. This cutter has a lenght of 140mm and 4 SP cutting teeth.

### **DESCRIPTION**

Plug cutters to be used on all wood types. These straight wood plug cutters are used to make plugs to be inserted after having drilled with "Forstner" bits. Use the plugs after installing sunken screws and sand the top of the plug flush with the wood surface to create nearly invisible screw connections on your wood projects. This cutter has a length of 140mm and 4 SP cutting teeth.