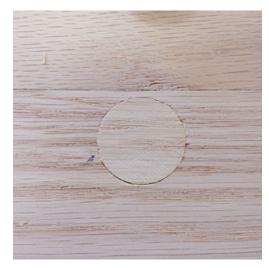

# €89,00 (excl. VAT)

Plug cutters to be used on all wood types. These straight wood plug cutters are used to make plugs to be inserted after having drilled with "Forstner" bits. Use the plugs after installing sunken screws and sand the top of the plug flush with the wood surface to create nearly invisible screw connections on your wood projects. This cutter has a length of 140mm and 4 SP cutting teeth.

**SKU:** KL-R220150R

**GALERIJAFBEELDINGEN** 

Plug cutters to be used on all wood types. These straight wood plug cutters are used to make plugs to be inserted after having drilled with "Forstner" bits. Use the plugs after installing sunken screws and sand the top of the plug flush with the wood surface to create nearly invisible screw connections on your wood projects. This cutter has a lenght of 140mm and 4 SP cutting teeth.

### **DESCRIPTION**

Plug cutters to be used on all wood types. These straight wood plug cutters are used to make plugs to be inserted after having drilled with "Forstner" bits. Use the plugs after installing sunken screws and sand the top of the plug flush with the wood surface to create nearly invisible screw connections on your wood projects. This cutter has a length of 140mm and 4 SP cutting teeth.