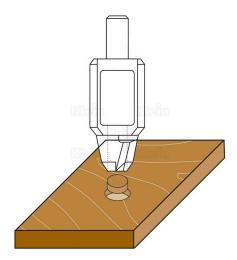

# €89,00 (excl. VAT)

Plug cutters to be used on all wood types. These straight wood plug cutters are used to make plugs to be inserted after having drilled with "Forstner" bits. Use the plugs after installing sunken screws and sand the top of the plug flush with the wood surface to create nearly invisible screw connections on your wood projects. This cutter has a length of 140mm and 4 SP cutting teeth.

**SKU:** KL-R220150R

**GALERIJAFBEELDINGEN** 

Plug cutters to be used on all wood types. These straight wood plug cutters are used to make plugs to be inserted after having drilled with "Forstner" bits. Use the plugs after installing sunken screws and sand the top of the plug flush with the wood surface to create nearly invisible screw connections on your wood projects. This cutter has a lenght of 140mm and 4 SP cutting teeth.

### **DESCRIPTION**

Plug cutters to be used on all wood types. These straight wood plug cutters are used to make plugs to be inserted after having drilled with "Forstner" bits. Use the plugs after installing sunken screws and sand the top of the plug flush with the wood surface to create nearly invisible screw connections on your wood projects. This cutter has a length of 140mm and 4 SP cutting teeth.