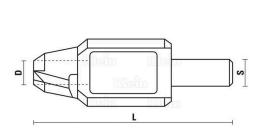

### **ADDITIONAL INFORMATION**

Weight 0,05 kg

diameter 15mm

Length 140mm

Shank 13x50mm

Number of teeth 4