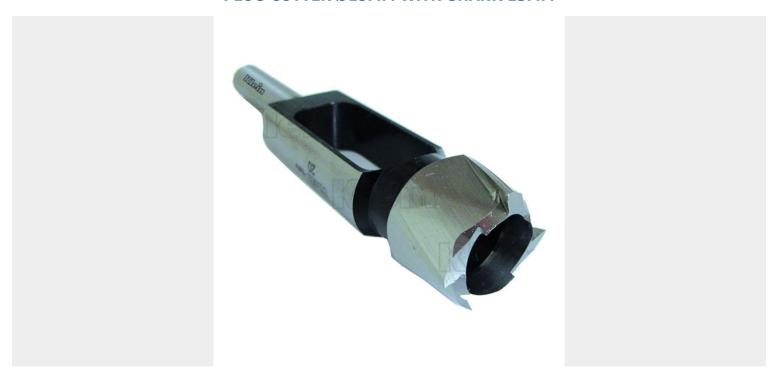

# €89,00 (excl. VAT)

Plug cutters to be used on all wood types. These straight wood plug cutters are used to make plugs to be inserted after having drilled with "Forstner" bits. Use the plugs after installing sunken screws and sand the top of the plug flush with the wood surface to create nearly invisible screw connections on your wood projects. This cutter has a length of 140mm and 4 SP cutting teeth.

**SKU:** KL-R220150R

**GALERIJAFBEELDINGEN** 

Plug cutters to be used on all wood types. These straight wood plug cutters are used to make plugs to be inserted after having drilled with "Forstner" bits. Use the plugs after installing sunken screws and sand the top of the plug flush with the wood surface to create nearly invisible screw connections on your wood projects. This cutter has a lenght of 140mm and 4 SP cutting teeth.

### **DESCRIPTION**

Plug cutters to be used on all wood types. These straight wood plug cutters are used to make plugs to be inserted after having drilled with "Forstner" bits. Use the plugs after installing sunken screws and sand the top of the plug flush with the wood surface to create nearly invisible screw connections on your wood projects. This cutter has a length of 140mm and 4 SP cutting teeth.