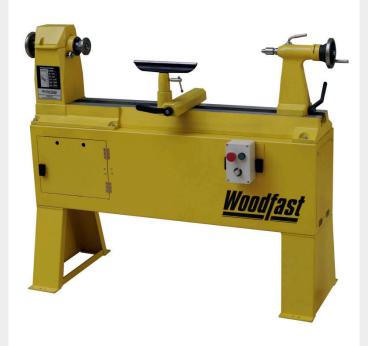

#### GALERIJAFBEELDINGEN

The TT975 Pro2 lathe is a device from our Comfort Line for professional applications. It has a strong steel base with built-in engine drive and storage compartment for optimal stability. It offers you a wide range of capabilities, including reverse turning and sanding. With its distance between the centers of 975 mm, it can also turn large pieces. It has 5 belt positions.

## DESCRIPTION

The TT975 Pro2 lathe is a device from our Comfort Line for professional applications. It has a strong steel base with built-in engine drive and storage compartment for optimal stability. It offers you a wide range of capabilities, including reverse turning and sanding. With its distance between the centers of 975 mm, it can also turn large pieces. It has 5 belt positions. The TT975 Pro2 has a wide range of electronically adjustable speeds. The vibration-absorbing bed, head, tail rest, tool rest and tool rest arm in cast iron are of high quality. The 4 large (62 mm), rubber-covered ball bearings have a lifetime warranty. The tail rest with eccentric clamping and the tool rest arm preclude tensioners. The hollow shafts of the head rest and tail rest allow for deep hole drilling. The powerful air-cooled motor is fully incorporated. The control panel can be moved.