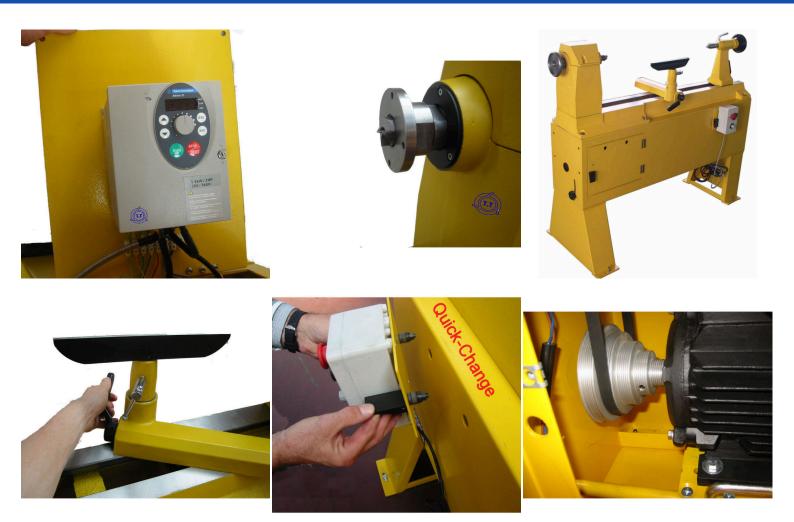

#### GALERIJAFBEELDINGEN

The TT975 Pro2 lathe is a device from our Comfort Line for professional applications. It has a strong steel base with built-in engine drive and storage compartment for optimal stability. It offers you a wide range of capabilities, including reverse turning and sanding. With its distance between the centers of 975 mm, it can also turn large pieces. It has 5 belt positions.

The TT975 Pro2 has a wide range of electronically adjustable speeds. The vibration-absorbing bed, head, tail rest, tool rest and tool rest arm in cast iron are of high quality.

The 4 large (62 mm), rubber-covered ball bearings have a lifetime warranty. The tail rest with eccentric clamping and the tool rest arm preclude tensioners. The hollow shafts of the head rest and tail rest allow for deep hole drilling. The powerful air-cooled motor is fully incorporated. The control panel can be moved.

## DESCRIPTION

The TT975 Pro2 lathe is a device from our Comfort Line for professional applications. It has a strong steel base with built-in engine drive and storage compartment for optimal stability. It offers you a wide range of capabilities, including reverse turning and sanding. With its distance between the centers of 975 mm, it can also turn large pieces. It has 5 belt positions. The TT975 Pro2 has a wide range of electronically adjustable speeds. The vibration-absorbing bed, head, tail rest, tool rest and tool rest arm in cast iron are of high quality. The 4 large (62 mm), rubber-covered ball bearings have a lifetime warranty. The tail rest with eccentric clamping and the tool rest arm preclude tensioners. The hollow shafts of the head rest and tail rest allow for deep hole drilling. The powerful air-cooled motor is fully incorporated. The control panel can be moved.