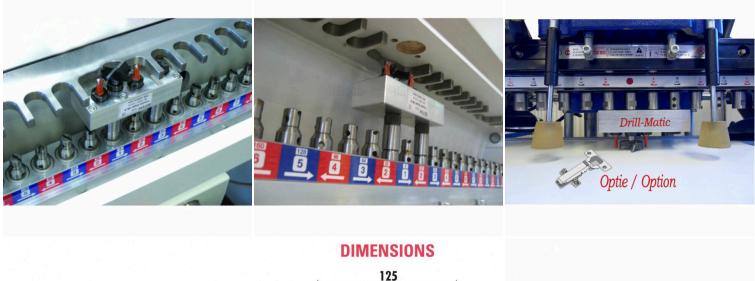

#### **PROFI DRILL-MATIC**

PROFI DRILL-MATIC T48/6P

€43 Salice

€433,86 (excl. VAT)

GALERIJAFBEELDINGEN

The PROFI Drill-Matic is an adapter that allows you to drill cabinet hinges on line boring machines. The adapter is simply mounted on the drill head.

This adapter is ideally suited for the Line Driller TT13LDM and TT13LDPN, TT21Plus, TT23EBM1 and TT23EBM2.

With the PROFI Drill-Matic from Tendotools, you can quickly and precisely drill all cabinet hinges of the Blum, Hettich, Salice, Mepla, Grass, Mini and Maxi brands.

What's important in this system is that the hinge drill (in the middle) is right-turning and the outer drills are leftturning.

The drill bits have to be ordered separately and are available in different diameters (3, 5 and 8 mm for the left-

turning drills, 26, 35 and 40 mm for the right-turning drills).

### **PRODUCT INFORMATION**

• Adapter for the Line Driller line boring machines

• For all cabinet hinges of the Blum, Hettich, Salice, Mepla, Grass, Mini and Maxi brands

• Drill bits to be ordered separately