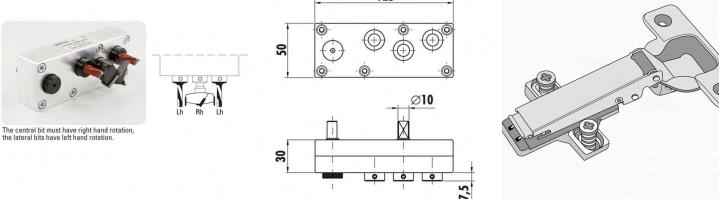

What's important in this system is that the hinge drill (in the middle) is right-turning and the outer drills are leftturning.

The drill bits have to be ordered separately and are available in different diameters (3, 5 and 8 mm for the left-

turning drills, 26, 35 and 40 mm for the right-turning drills).

#### DESCRIPTION

The PROFI Drill-Matic is an adapter that allows you to drill cabinet hinges on line boring machines. The adapter is simply mounted on the drill head. This adapter is ideally suited for the Line Driller TT13LDM and TT13LDPN, TT21Plus, TT23EBM1 and TT23EBM2. With the PROFI Drill-Matic from Tendotools, you can quickly and precisely drill all cabinet hinges of the Blum, Hettich, Salice, Mepla, Grass, Mini and Maxi brands. What's important in this system is that the hinge drill (in the middle) is right-turning and the outer drills are left-turning. The drill bits have to be ordered separately and are available in different diameters (3, 5 and 8 mm for the left-turning drills, 26, 35 and 40 mm for the right-turning drills).