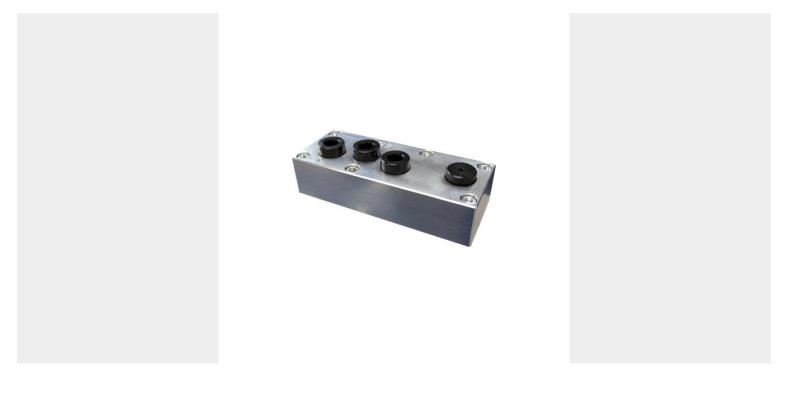

#### **PROFI DRILL-MATIC**

PROFI DRILL-MATIC T48/6P

€43 Salice

€433,86 (excl. VAT)

GALERIJAFBEELDINGEN

The PROFI Drill-Matic is an adapter that allows you to drill cabinet hinges on line boring machines. The adapter is simply mounted on the drill head.

#### DESCRIPTION

The PROFI Drill-Matic is an adapter that allows you to drill cabinet hinges on line boring machines. The adapter is simply mounted on the drill head. This adapter is ideally suited for the Line Driller TT13LDM and TT13LDPN, TT21Plus, TT23EBM1 and TT23EBM2. With the PROFI Drill-Matic from Tendotools, you can quickly and precisely drill all cabinet hinges of the Blum, Hettich, Salice, Mepla, Grass, Mini and Maxi brands. What's important in this system is that the hinge drill (in the middle) is right-turning and the outer drills are left-turning. The drill bits have to be ordered separately and are available in different diameters (3, 5 and 8 mm for the left-turning drills, 26, 35 and 40 mm for the right-turning drills).