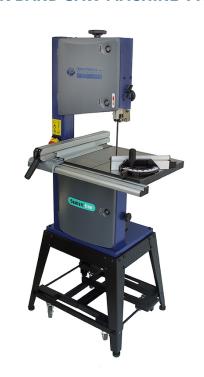

# **€1.310,74 €1.238,84** (excl. VAT)

Promotional package of band saw machine TT312 including dust collector, extraction hose, clamping bands and roller support. Band saw machine equipped with a 230V induction motor and two speeds. The wheel system guides the saw blade both above and below the worktable for optimal guidance. The work table of this band saw is completely in cast iron and can be tilted up to 45°.

**SKU:** PP1724

**GALERIJAFBEELDINGEN** 

Promotional package of band saw machine TT312 including dust collector, extraction hose, clamping bands and roller support. Band saw machine equipped with a 230V induction motor and two speeds. The wheel system guides the saw blade both above and below the worktable for optimal guidance. The work table of this band saw is completely in cast iron and can be tilted up to 45°.

### **DESCRIPTION**

Promotional package of band saw machine TT312 including dust collector, extraction hose, clamping bands and roller support. Band saw machine equipped with a 230V induction motor and two speeds. The wheel system guides the saw blade both above and below the worktable for optimal guidance. The work table of this band saw is completely in cast iron and can be tilted up to 45°.