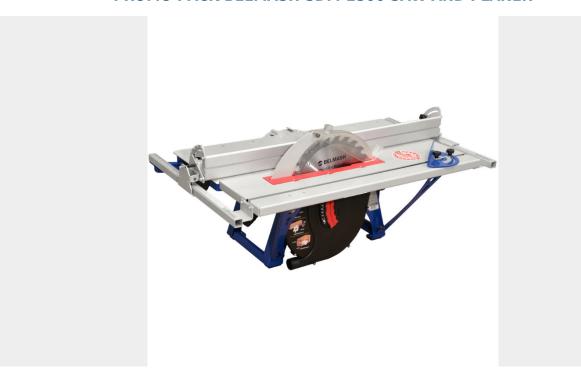

Promotional package for the compact multifunction saw and planer SDM2500, composed of: Milling table RT25, multi adaptor 3DU1004, dust collector Air Flux 1100 with 2-metre clearview 100mm, wheelbase PK2 and clamping device TR270. Machine features a powerful induction motor, suitable for any workplace. Compact portable saw table is available with a 230V motor and delivers 2.7HP for 40% less noise, 30% more power.

### **DESCRIPTION**

Promotional package for the compact multifunction saw and planer SDM2500, composed of: Milling table RT25, multi adaptor 3DU1004, dust collector Air Flux 1100 with 2-metre clearview 100mm, wheelbase PK2 and clamping device TR270. Machine features a powerful induction motor, suitable for any workplace. Compact portable saw table is available with a 230V motor and delivers 2.7HP for 40% less noise, 30% more power.