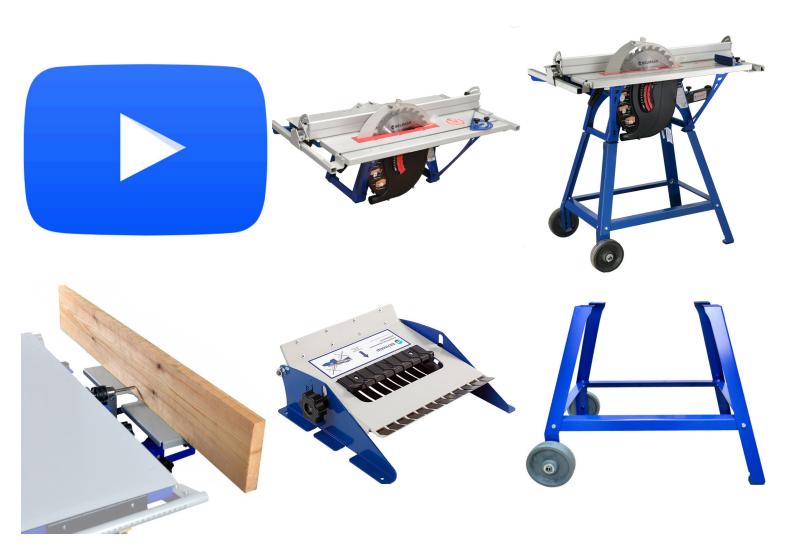

Promotional package for the compact multifunction saw and planer SDM2500, composed of: Milling table RT25, multi adaptor 3DU1004, dust collector Air Flux 1100 with 2-metre clearview 100mm, wheelbase PK2 and clamping device TR270. Machine features a powerful induction motor, suitable for any workplace. Compact portable saw table is available with a 230V motor and delivers 2.7HP for 40% less noise, 30% more power.

### **DESCRIPTION**

Promotional package for the compact multifunction saw and planer SDM2500, composed of: Milling table RT25, multi adaptor 3DU1004, dust collector Air Flux 1100 with 2-metre clearview 100mm, wheelbase PK2 and clamping device TR270. Machine features a powerful induction motor, suitable for any workplace. Compact portable saw table is available with a 230V motor and delivers 2.7HP for 40% less noise, 30% more power.