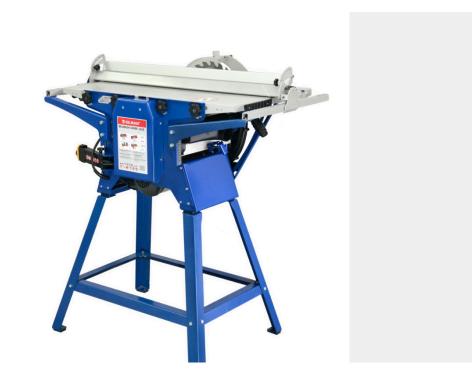

## PROMOPACK BELMASH SDM-R-2500 SAW AND PLANER THICKNESSER

**€2.025,00 €1.541,32** (excl. VAT)

Promotion pack BELMASH SDM-R-2500 saw flat thicknesser

117mm cutting height, 270mm planing width, 120mm thicknessing fitted with a powerful 3.5

HP induction motor

**SKU:** PP2003

**GALERIJAFBEELDINGEN** 

Promotional package for the compact multipurpose saw flattener and thicknesser. Promo package BELMASH SDM2500 is composed of: Roller support RS01, multi adaptor 3DU1004, dust collector Air Flux 1100 with 2-metre clearview 100mm, mobile undercarriage PK1 and presser TR270. Machine features a powerful induction motor, suitable for any workplace. Compact portable saw table is available with a 230V motor and delivers 3.5 HP for 40% less noise, 30% more power.

# **DESCRIPTION**

Promotional package for the compact multipurpose saw flattener and thicknesser. Promo package BELMASH SDM2500 is composed of: Roller support RS01, multi adaptor 3DU1004, dust collector Air Flux 1100 with 2-metre clearview 100mm, mobile undercarriage PK1 and presser TR270. Machine features a powerful induction motor, suitable for any workplace. Compact portable saw table is available with a 230V motor and delivers 3.5 HP for 40% less noise, 30% more power.