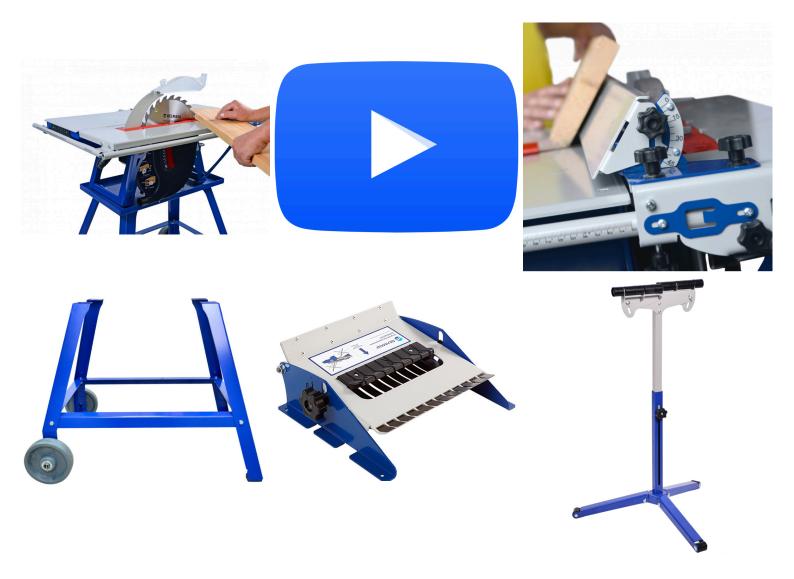

HP induction motor

**SKU:** PP2003

**GALERIJAFBEELDINGEN** 

Promotional package for the compact multipurpose saw flattener and thicknesser. Promo package BELMASH SDM2500 is composed of: Roller support RS01, multi adaptor 3DU1004, dust collector Air Flux 1100 with 2-metre clearview 100mm, mobile undercarriage PK1 and presser TR270. Machine features a powerful induction motor, suitable for any workplace. Compact portable saw table is available with a 230V motor and delivers 3.5 HP for 40% less noise, 30% more power.

# **DESCRIPTION**

Promotional package for the compact multipurpose saw flattener and thicknesser. Promo package BELMASH SDM2500 is composed of: Roller support RS01, multi adaptor 3DU1004, dust collector Air Flux 1100 with 2-metre clearview 100mm, mobile undercarriage PK1 and presser TR270. Machine features a powerful induction motor, suitable for any workplace. Compact portable saw table is available with a 230V motor and delivers 3.5 HP for 40% less noise, 30% more power.