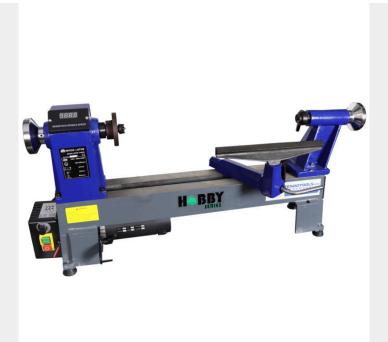

# **€751,24 €681,81** (excl. VAT)

Promotional package of wood lathe TT457E including Powergrip set, set of woodturning tools and sharpening set with diamond. Thanks to the stability of its cast iron frame, the TT457E lathe guarantees a precise finish without vibrations. With its comprehensive basic equipment (LED display, continuous rotation speed control, etc.), this is the ideal entry-level model for hobbyists and amateur handymen.

**SKU:** PP1760

**GALERIJAFBEELDINGEN** 

Promotional package of wood lathe TT457E including Powergrip set, set of woodturning tools and sharpening set with diamond. Thanks to the stability of its cast iron frame, the TT457E lathe guarantees a precise finish without vibrations. With its comprehensive basic equipment (LED display, continuous rotation speed control, etc.), this is the ideal entry-level model for hobbyists and amateur handymen.

#### **DESCRIPTION**

Promotional package of wood lathe TT457E including Powergrip set, set of woodturning tools and sharpening set with diamond. Thanks to the stability of its cast iron frame, the TT457E lathe guarantees a precise finish without vibrations. With its comprehensive basic equipment (LED display, continuous rotation speed control, etc.), this is the ideal entry-level model for hobbyists and amateur handymen.