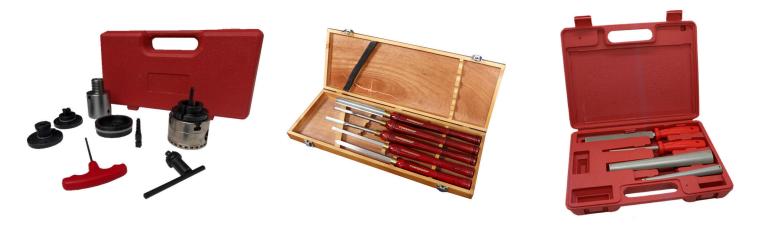

# **€751,24 €681,81** (excl. VAT)

Promotional package of wood lathe TT457E including Powergrip set, set of woodturning tools and sharpening set with diamond. Thanks to the stability of its cast iron frame, the TT457E lathe guarantees a precise finish without vibrations. With its comprehensive basic equipment (LED display, continuous rotation speed control, etc.), this is the ideal entry-level model for hobbyists and amateur handymen.

**SKU:** PP1760

**GALERIJAFBEELDINGEN** 

Promotional package of wood lathe TT457E including Powergrip set, set of woodturning tools and sharpening set with diamond. Thanks to the stability of its cast iron frame, the TT457E lathe guarantees a precise finish without vibrations. With its comprehensive basic equipment (LED display, continuous rotation speed control, etc.), this is the ideal entry-level model for hobbyists and amateur handymen.

#### **DESCRIPTION**

Promotional package of wood lathe TT457E including Powergrip set, set of woodturning tools and sharpening set with diamond. Thanks to the stability of its cast iron frame, the TT457E lathe guarantees a precise finish without vibrations. With its comprehensive basic equipment (LED display, continuous rotation speed control, etc.), this is the ideal entry-level model for hobbyists and amateur handymen.