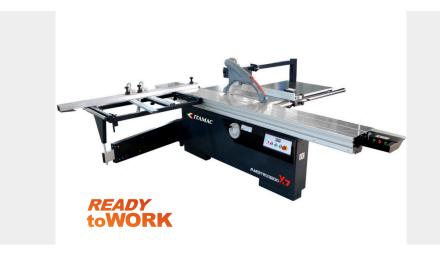

### PROMOPACK PANEL SAW ITAMAC MAESTRO X7 3200MM

# **€10** .886,55 Original price was: **€10** .886,55.**€10** .486,00 Current price is: **€10** .486,00. (excl. VAT)

Promotional package of panel saw ITAMAC Maestro X7 3200mm including dust collector, extraction hose, clamping bands and set of main saw blade and scoring saw blade for finishing sheet material. Format saws with wide anodised aluminum sliding table on double wear-resistant bar guide with replaceable rollers. Equipped with a built-in module start / stop system which guarantees optimal user comfort.

**SKU: PP1716** 

**GALERIJAFBEELDINGEN** 

Promotional package of panel saw ITAMAC Maestro X7 3200mm including dust collector, extraction hose, clamping bands and set of main saw blade and scoring saw blade for finishing sheet material. Format saws with wide anodised aluminum sliding table on double wear-resistant bar guide with replaceable rollers. Equipped with a built-in module start / stop system which guarantees optimal user comfort.

### **DESCRIPTION**

Promotional package of panel saw ITAMAC Maestro X7 3200mm including dust collector, extraction hose, clamping bands and set of main saw blade and scoring saw blade for finishing sheet material. Format saws with wide anodised aluminum sliding table on double wear-resistant bar guide with replaceable rollers. Equipped with a built-in module start / stop system which guarantees optimal user comfort.