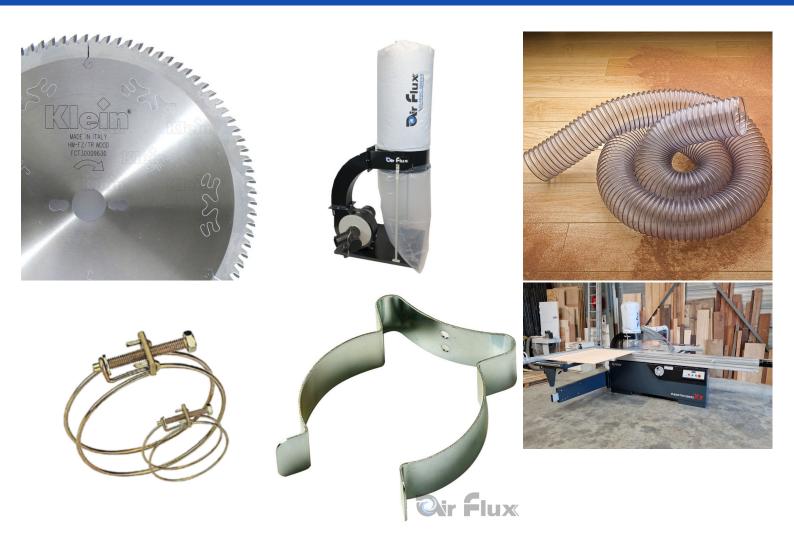

# **€10** .886,55 Original price was: **€10** .886,55.**€10** .486,00 Current price is: **€10** .486,00. (excl. VAT)

Promotional package of panel saw ITAMAC Maestro X7 3200mm including dust collector, extraction hose, clamping bands and set of main saw blade and scoring saw blade for finishing sheet material. Format saws with wide anodised aluminum sliding table on double wear-resistant bar guide with replaceable rollers. Equipped with a built-in module start / stop system which guarantees optimal user comfort.

**SKU: PP1716** 

**GALERIJAFBEELDINGEN** 

Promotional package of panel saw ITAMAC Maestro X7 3200mm including dust collector, extraction hose, clamping bands and set of main saw blade and scoring saw blade for finishing sheet material. Format saws with wide anodised aluminum sliding table on double wear-resistant bar guide with replaceable rollers. Equipped with a built-in module start / stop system which guarantees optimal user comfort.

### **DESCRIPTION**

Promotional package of panel saw ITAMAC Maestro X7 3200mm including dust collector, extraction hose, clamping bands and set of main saw blade and scoring saw blade for finishing sheet material. Format saws with wide anodised aluminum sliding table on double wear-resistant bar guide with replaceable rollers. Equipped with a built-in module start / stop system which guarantees optimal user comfort.