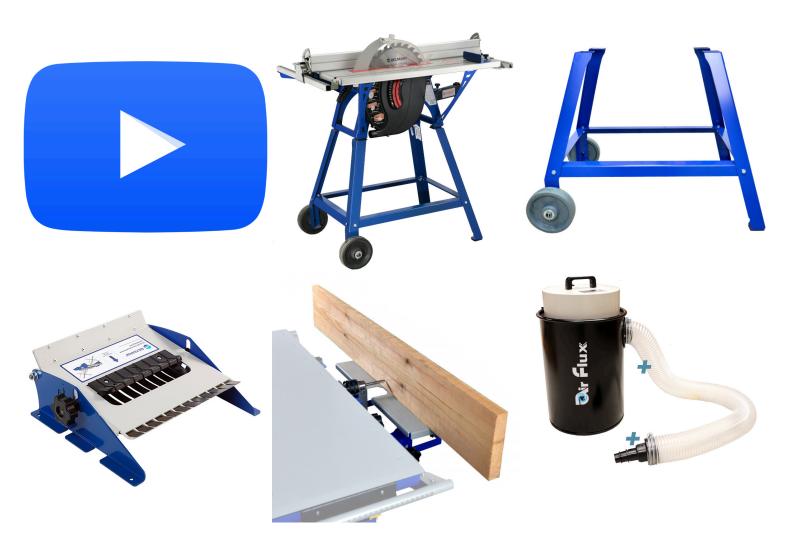

Promotional package for the compact multifunction saw and planer SDM2000, composed of: router table RT25, multi adaptor 3DU1004, dust collector Air Flux 1100 with 2-metre clearview 100mm, mobile wheelbase PK2 and clamping device TD230. Machine features a powerful induction motor, suitable for any workplace. Compact portable saw table is available with a 230V motor and delivers 2.7HP for 40% less noise, 30% more power.

### **DESCRIPTION**

Promotional package for the compact multifunction saw and planer SDM2000, composed of: router table RT25, multi adaptor 3DU1004, dust collector Air Flux 1100 with 2-metre clearview 100mm, mobile wheelbase PK2 and clamping device TD230. Machine features a powerful induction motor, suitable for any workplace. Compact portable saw table is available with a 230V motor and delivers 2.7HP for 40% less noise, 30% more power.