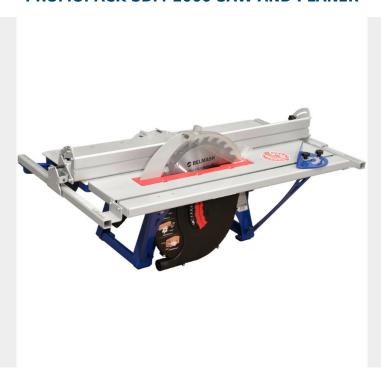

# PROMOPACK SDM-2000 SAW AND PLANER

**€1.320,00 €909,09** (excl. VAT)

Promopack SDM-2000 saw and planer

Cutting height 85 MM, Planing width 230 MM equipped with induction motor 2.6 HP

**SKU:** PP2101

**GALERIJAFBEELDINGEN** 

Promotional package for the compact multifunction saw and planer SDM2000, composed of: router table RT25, multi adaptor 3DU1004, dust collector Air Flux 1100 with 2-metre clearview 100mm, mobile wheelbase PK2 and clamping device TD230. Machine features a powerful induction motor, suitable for any workplace. Compact portable saw table is available with a 230V motor and delivers 2.7HP for 40% less noise, 30% more power.

### **DESCRIPTION**

Promotional package for the compact multifunction saw and planer SDM2000, composed of: router table RT25, multi adaptor 3DU1004, dust collector Air Flux 1100 with 2-metre clearview 100mm, mobile wheelbase PK2 and clamping device TD230. Machine features a powerful induction motor, suitable for any workplace. Compact portable saw table is available with a 230V motor and delivers 2.7HP for 40% less noise, 30% more power.