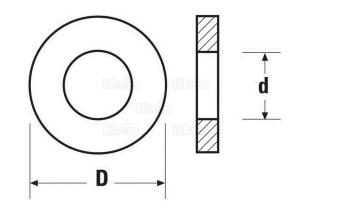

# **ADDITIONAL INFORMATION**

| Weight         | 0,05 kg |
|----------------|---------|
| diameter       | 30mm    |
| Shaft diameter | 20mm    |