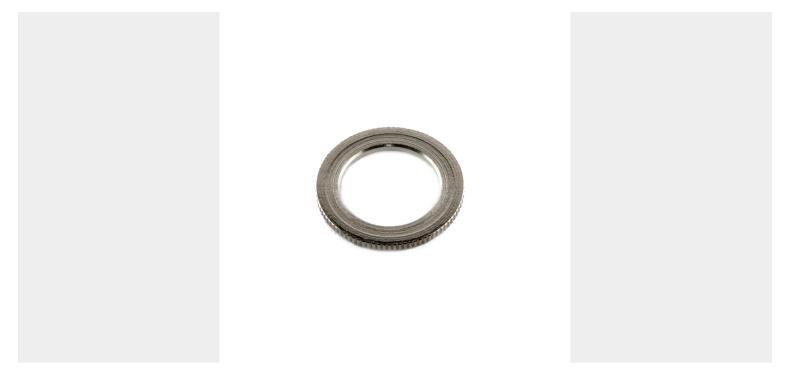

## **REDUCTION RING FOR SAWBLADES Ø30/20MM**

# Reduction from bore 30mm to 20mm.

**SKU:** KL-ZA00003020

GALERIJAFBEELDINGEN

Adapter ring to reduce the bore of your saw blade to comply with your machine. Make sure every saw blade is compatible with your own machine thanks to these convenient reduction rings.

## DESCRIPTION

Adapter ring to reduce the bore of your saw blade to comply with your machine. Make sure every saw blade is compatible with your own machine thanks to these convenient reduction rings. **Reduction from bore 30mm** to 20mm.