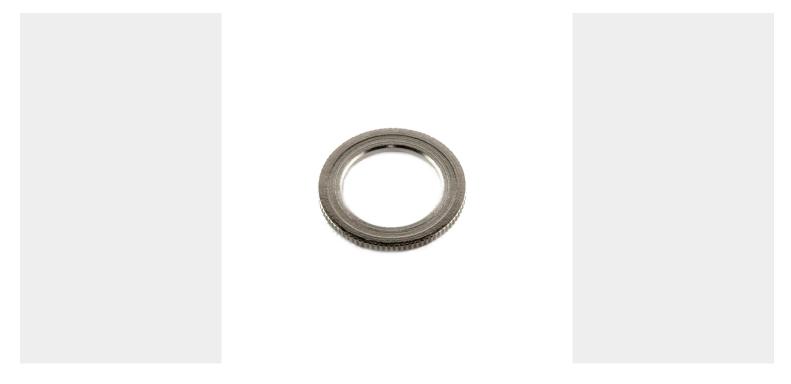

## **REDUCTION RING FOR SAWBLADES Ø32/30MM**

# Reduction from bore 32mm to 30mm.

**SKU:** KL-ZA00003230

GALERIJAFBEELDINGEN

Adapter ring to reduce the bore of your saw blade to comply with your machine. Make sure every saw blade is compatible with your own machine thanks to these convenient reduction rings.

## DESCRIPTION

Adapter ring to reduce the bore of your saw blade to comply with your machine. Make sure every saw blade is compatible with your own machine thanks to these convenient reduction rings. **Reduction from bore 32mm** to 30mm.