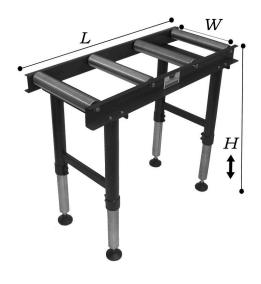

The support is equipped with a heavy-duty base and 4 rollers (width 360 mm) in a roller bed (1005 x 450 x 95 mm) and has a load capacity of 500 kg. The minimum working height is 660 mm, the maximum working height is 1005 mm.

## **PRODUCT INFORMATION**

Heavy-duty base

• Support length: 360 mm

• Roller diameter (4): 60 mm

• Roller bed dimensions: 1005 x 450 x 95 mm

• Adjustable in height (660 - 1005 mm)

• Can support up to 500 kg

#### **DESCRIPTION**

The TT60/4 is a roller bed with 4 rollers on ball bearings. The support is equipped with a heavy-duty base and 4 rollers (width 360 mm) in a roller bed ( $1005 \times 450 \times 95$  mm) and has a load capacity of 500 kg. The minimum working height is 660 mm, the maximum working height is 1005 mm.