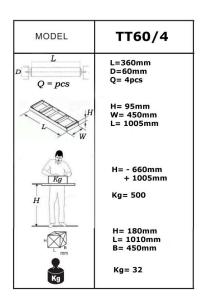

The support is equipped with a heavy-duty base and 4 rollers (width 360 mm) in a roller bed (1005 x 450 x 95 mm) and has a load capacity of 500 kg. The minimum working height is 660 mm, the maximum working height is 1005 mm.

## **PRODUCT INFORMATION**

Heavy-duty base

• Support length: 360 mm

• Roller diameter (4): 60 mm

• Roller bed dimensions: 1005 x 450 x 95 mm

• Adjustable in height (660 - 1005 mm)

• Can support up to 500 kg

#### **DESCRIPTION**

The TT60/4 is a roller bed with 4 rollers on ball bearings. The support is equipped with a heavy-duty base and 4 rollers (width 360 mm) in a roller bed ( $1005 \times 450 \times 95$  mm) and has a load capacity of 500 kg. The minimum working height is 660 mm, the maximum working height is 1005 mm.

## **ADDITIONAL INFORMATION**

Weight 32 kg

**Support length** 360 mm

Roller diameter 60 mm

Max. load capacity 500 kg

**Height** 660-1005 mm

Number of rollers 4