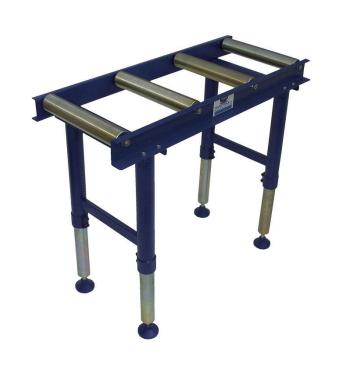

# **ROLLER BED TT60/4**

**€194,21** (excl. VAT)

The TT60/4 is a roller bed with 4 rollers on ball bearings.

**SKU:** 1RS604

**GALERIJAFBEELDINGEN** 

The TT60/4 is a roller bed with 4 rollers on ball bearings.

#### **DESCRIPTION**

The TT60/4 is a roller bed with 4 rollers on ball bearings. The support is equipped with a heavy-duty base and 4 rollers (width 360 mm) in a roller bed ( $1005 \times 450 \times 95$  mm) and has a load capacity of 500 kg. The minimum working height is 660 mm, the maximum working height is 1005 mm.