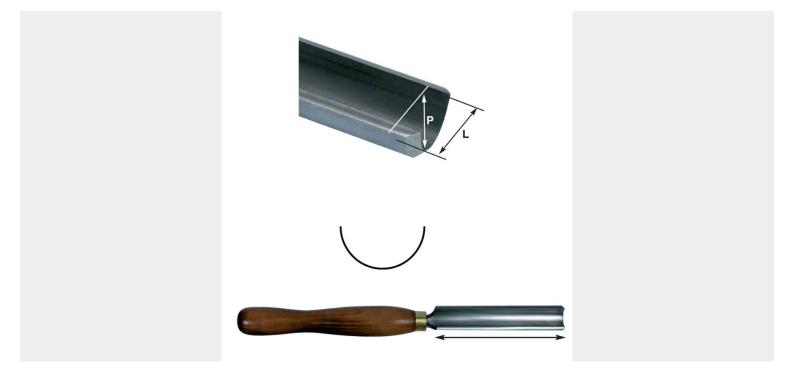

# **PRODUCT INFORMATION**

- Blade width: 19 mm
- Blade depth: 10 mm
- Useful length of the blade: 160 mm
  - Handle length: 220 mm

# **ADDITIONAL INFORMATION**

| Blade width            | 19 mm  |
|------------------------|--------|
| Blade depth            | 10 mm  |
| Useful length of blade | 160 mm |