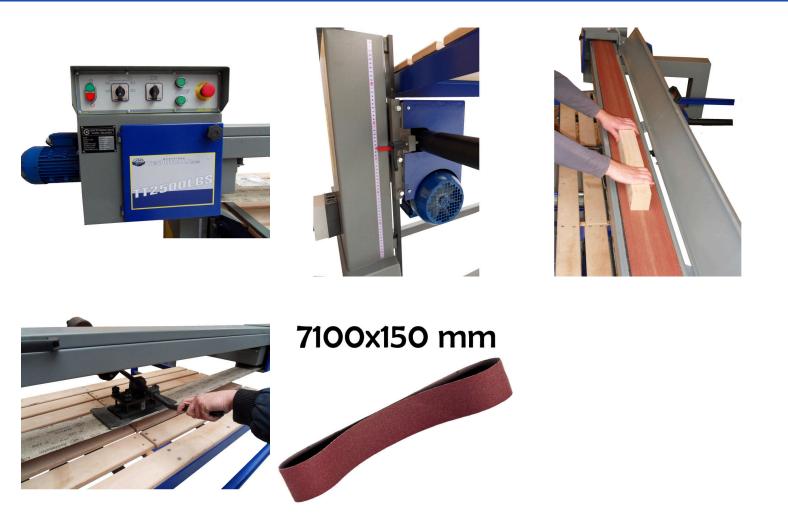

This sander comes standard with 2 sanding speeds. It is both left and right-turning and equipped with an electric (automatic) height adjustment of the sanding table. The machine has 3 motors: for the belt (2 speeds), the height adjustment of the table and the extraction unit. The sturdy and heavy duty construction of the frame ensures good stability. The table can be moved over the steel guides.

# DESCRIPTION

This sander comes standard with 2 sanding speeds. It is both left and right-turning and equipped with an electric (automatic) height adjustment of the sanding table. The machine has 3 motors: for the belt (2 speeds), the height adjustment of the table and the extraction unit. The sturdy and heavy duty construction of the frame ensures good stability. The table can be moved over the steel guides.

# **PRODUCT INFORMATION**

- Motor sanding belt: 400 V / 3 HP
- Motor extraction unit: 400 V / 0,75 HP
- Motor height adjustment : 400 V / 0,75 HP
- Electric (automatic) height adjustment (600 mm)
  - Belt speed: 18-36 m/sec
  - Dimensions work table: 3000 x 820 mm