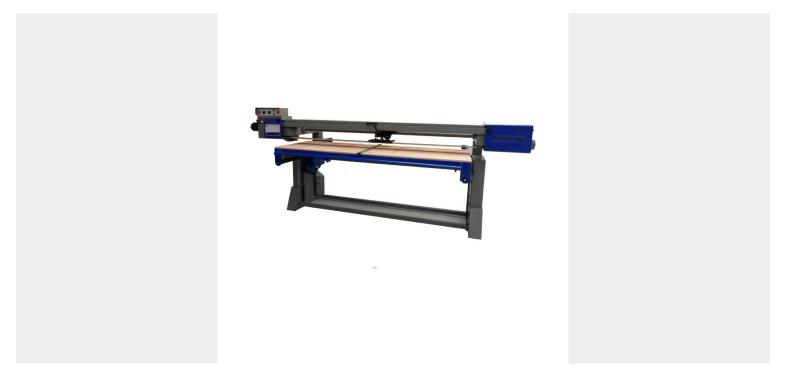

# SANDER BELT GRINDER TT3000LBS

This sander comes standard with 2 sanding speeds. It is both left and right-turning and equipped with an electric (automatic) height adjustment of the sanding table. The machine has 3 motors: for the belt (2 speeds), the height adjustment of the table and the extraction unit. The sturdy and heavy duty construction of the frame ensures good stability. The table can be moved over the steel guides.

# DESCRIPTION

This sander comes standard with 2 sanding speeds. It is both left and right-turning and equipped with an electric (automatic) height adjustment of the sanding table. The machine has 3 motors: for the belt (2 speeds), the height adjustment of the table and the extraction unit. The sturdy and heavy duty construction of the frame ensures good stability. The table can be moved over the steel guides.