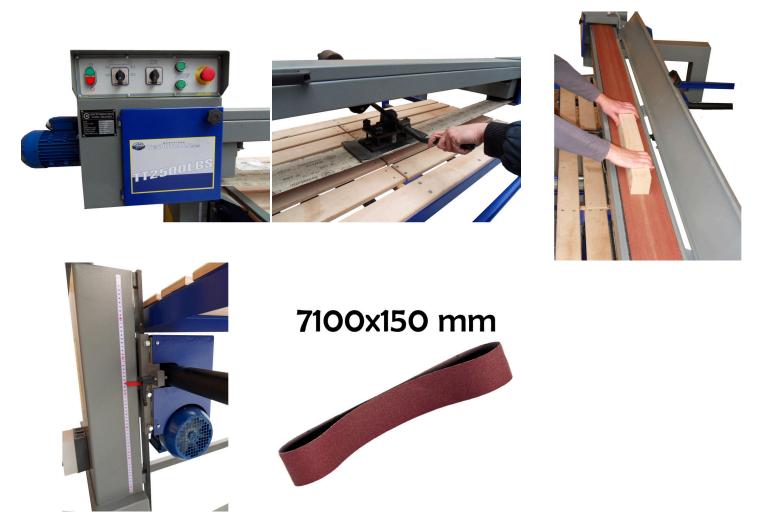

This sander comes standard with 2 sanding speeds. It is both left and right-turning and equipped with an electric (automatic) height adjustment of the sanding table. The machine has 3 motors: for the belt (2 speeds), the height adjustment of the table and the extraction unit. The sturdy and heavy duty construction of the frame ensures good stability. The table can be moved over the steel guides.

## **PRODUCT INFORMATION**

- Motor sanding belt: 400 V / 3 HP
- Motor extraction unit: 400 V / 0,75 HP
- Motor height adjustment : 400 V / 0,75 HP
- Electric (automatic) height adjustment (600 mm)
  - Belt speed: 18-36 m/sec
  - Dimensions work table: 2500 x 820 mm

## DESCRIPTION

This sander comes standard with 2 sanding speeds. It is both left and right-turning and equipped with an electric (automatic) height adjustment of the sanding table. The machine has 3 motors: for the belt (2 speeds), the height adjustment of the table and the extraction unit. The sturdy and heavy duty construction of the frame ensures good stability. The table can be moved over the steel guides.

## **ADDITIONAL INFORMATION**

| Weight       | 480 kg                               |
|--------------|--------------------------------------|
| Dimensions   | $4200\times1600\times1500~\text{cm}$ |
| Worktable    | 2500 x 820 mm                        |
| Sanding belt | 7000 x 150 mm                        |
| Motor        | 0,75 HP, 4 HP                        |
| Voltage      | 400 V                                |
| Belt speed   | 18-36 m/sec                          |