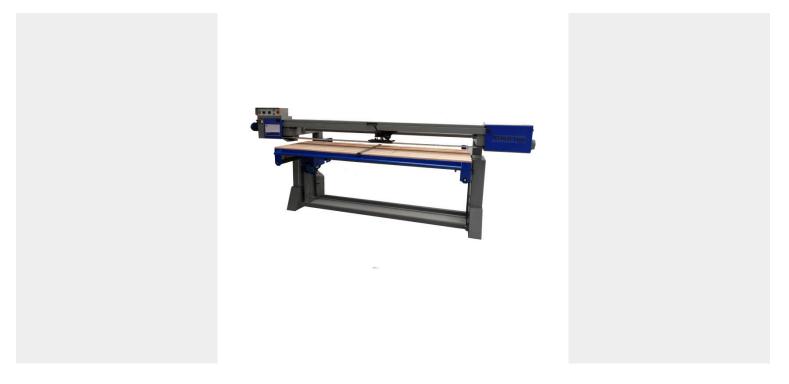

## SANDER BELT GRINDER TT2500LBS

This sander comes standard with 2 sanding speeds. It is both left and right-turning and equipped with an electric (automatic) height adjustment of the sanding table. The machine has 3 motors: for the belt (2 speeds), the height adjustment of the table and the extraction unit. The sturdy and heavy duty construction of the frame ensures good stability. The table can be moved over the steel guides.

## DESCRIPTION

This sander comes standard with 2 sanding speeds. It is both left and right-turning and equipped with an electric (automatic) height adjustment of the sanding table. The machine has 3 motors: for the belt (2 speeds), the height adjustment of the table and the extraction unit. The sturdy and heavy duty construction of the frame ensures good stability. The table can be moved over the steel guides.