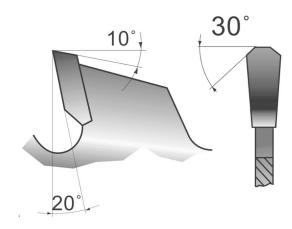

## Saw blade with 20 teeth

Construction saw blade with 'flat angle' teeth and a wide back for improved support of the tooth. With few teeth for a rough and fast cut of the wood. Equipped with teeth in high quality carbide (widia). Suitable for use on pallet wood or wood with remnants of nails,... Thanks to the wide back, the teeth are less likely to be damaged if you hit nails or other debris in the wood during sawing. Ideal for construction site saws or tilting log saws. Made in Germany, take advantage of the extremely solid German quality.

#### Saw blade with 20 teeth

Construction saw blade with 'flat angle' teeth and a wide back for improved support of the tooth. With few teeth for a rough and fast cut of the wood. Equipped with teeth in high quality carbide (widia). Suitable for use on pallet wood or wood with remnants of nails,... Thanks to the wide back, the teeth are less likely to be damaged if you hit nails or other debris in the wood during sawing. Ideal for construction site saws or tilting log saws.

### **DESCRIPTION**

**Saw blade with 20 teeth** Construction saw blade with 'flat angle' teeth and a wide back for improved support of the tooth. With few teeth for a rough and fast cut of the wood. Equipped with teeth in high quality carbide (widia). Suitable for use on pallet wood or wood with remnants of nails,... Thanks to the wide back, the teeth are less likely to be damaged if you hit nails or other debris in the wood during sawing. Ideal for construction site saws or tilting log saws. Made in Germany, take advantage of the extremely solid German quality.