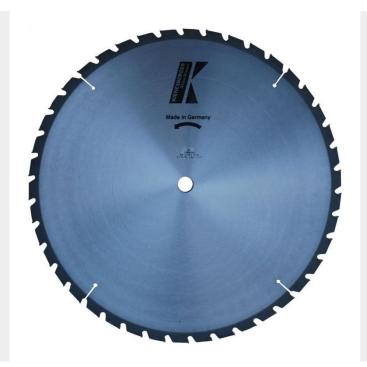

## Saw blade with 20 teeth

Construction saw blade with 'flat angle' teeth and a wide back for improved support of the tooth. With few teeth for a rough and fast cut of the wood. Equipped with teeth in high quality carbide (widia). Suitable for use on pallet wood or wood with remnants of nails,... Thanks to the wide back, the teeth are less likely to be damaged if you hit nails or other debris in the wood during sawing. Ideal for construction site saws or tilting log saws. Made in Germany, take advantage of the extremely solid German quality.

#### Saw blade with 20 teeth

Construction saw blade with 'flat angle' teeth and a wide back for improved support of the tooth. With few teeth for a rough and fast cut of the wood. Equipped with teeth in high quality carbide (widia). Suitable for use on pallet wood or wood with remnants of nails,... Thanks to the wide back, the teeth are less likely to be damaged if you hit nails or other debris in the wood during sawing. Ideal for construction site saws or tilting log saws.

### **DESCRIPTION**

**Saw blade with 20 teeth** Construction saw blade with 'flat angle' teeth and a wide back for improved support of the tooth. With few teeth for a rough and fast cut of the wood. Equipped with teeth in high quality carbide (widia). Suitable for use on pallet wood or wood with remnants of nails,... Thanks to the wide back, the teeth are less likely to be damaged if you hit nails or other debris in the wood during sawing. Ideal for construction site saws or tilting log saws. Made in Germany, take advantage of the extremely solid German quality.