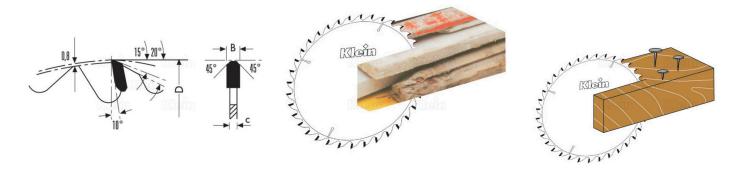

## Saw blade with 20 teeth

Saw blade with flat, beveled (FZ/FA) teeth and anti-kickback design for cutting slab woods and boards, timber with parts of concrete and metal (nails, metal fittings), porous concrete blocks. For use on table saws.

#### **PRODUCT INFORMATION**

- Fine cut HW saw blade
- FZ/FA flat, beveled teeth
  - Anti-kickback design
- For wood with concrete or metal parts (nails, screws,...)

## DESCRIPTION

**Saw blade with 20 teeth** Saw blade with flat, beveled (FZ/FA) teeth and anti-kickback design for cutting slab woods and boards, timber with parts of concrete and metal (nails, metal fittings), porous concrete blocks. For use on table saws.