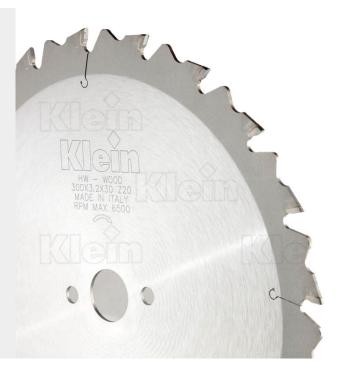

## Saw blade with 20 teeth

Saw blade with flat, beveled (FZ/FA) teeth and anti-kickback design for cutting slab woods and boards, timber with parts of concrete and metal (nails, metal fittings), porous concrete blocks. For use on table saws.

#### **PRODUCT INFORMATION**

- Fine cut HW saw blade
- FZ/FA flat, beveled teeth
  - Anti-kickback design
- For wood with concrete or metal parts (nails, screws,...)

## **ADDITIONAL INFORMATION**

| Weight             | 1 kg  |
|--------------------|-------|
| Diameter sawblade  | 315mm |
| Shaft diameter     | 30 mm |
| Thickness teeth    | 3,2mm |
| Thickness Sawblade | 2,2mm |
| Number of teeth    | 20    |
| Pin holes          | PH01  |