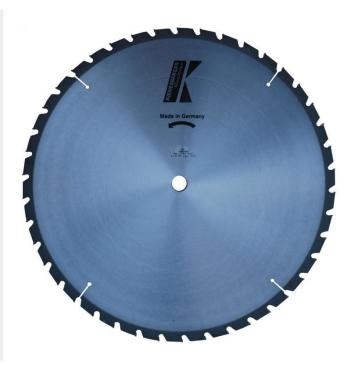

### Saw blade with 28 teeth

Construction saw blade with 'flat angle' teeth and a wide back for improved support of the tooth. With few teeth for a rough and fast cut of the wood. Equipped with teeth in high quality carbide (widia). Suitable for use on pallet wood or wood with remnants of nails,... Thanks to the wide back, the teeth are less likely to be damaged if you hit nails or other debris in the wood during sawing. Ideal for construction site saws or tilting log saws. Made in Germany, take advantage of the extremely solid German quality.

#### **PRODUCT INFORMATION**

- Teeth in high quality carbide (widia)
- Made in Germany German high quality
  - For firewood tilting log saws
    - Different types of wood
  - Construction wood, palettes,...
    - 'Flat angle' tooth
    - Wide back for support

# **ADDITIONAL INFORMATION**

| Weight            | 1 kg  |
|-------------------|-------|
| Diameter sawblade | 400mm |
| Shaft diameter    | 30 mm |
| Thickness teeth   | 3,8mm |
| Number of teeth   | 28    |