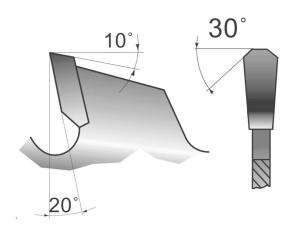

### Saw blade with 28 teeth

Construction saw blade with 'flat angle' teeth and a wide back for improved support of the tooth. With few teeth for a rough and fast cut of the wood. Equipped with teeth in high quality carbide (widia). Suitable for use on pallet wood or wood with remnants of nails,... Thanks to the wide back, the teeth are less likely to be damaged if you hit nails or other debris in the wood during sawing. Ideal for construction site saws or tilting log saws. Made in Germany, take advantage of the extremely solid German quality.

#### **PRODUCT INFORMATION**

- Teeth in high quality carbide (widia)
- Made in Germany German high quality
  - For firewood tilting log saws
    - Different types of wood
  - Construction wood, palettes,...
    - 'Flat angle' tooth
    - Wide back for support