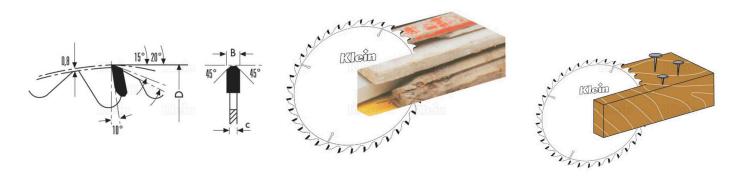

## Saw blade with 24 teeth

Saw blade with flat, beveled (FZ/FA) teeth and anti-kickback design for cutting slab woods and boards, timber with parts of concrete and metal (nails, metal fittings), porous concrete blocks. For use on table saws.

#### Saw blade with 24 teeth

Saw blade with flat, beveled (FZ/FA) teeth and anti-kickback design for cutting slab woods and boards, timber with parts of concrete and metal (nails, metal fittings), porous concrete blocks. For use on table saws.

#### **PRODUCT INFORMATION**

- Fine cut HW saw blade
- FZ/FA flat, beveled teeth
  - Anti-kickback design
- For wood with concrete or metal parts (nails, screws,...)

## **DESCRIPTION**

**Saw blade with 24 teeth** Saw blade with flat, beveled (FZ/FA) teeth and anti-kickback design for cutting slab woods and boards, timber with parts of concrete and metal (nails, metal fittings), porous concrete blocks. For use on table saws.