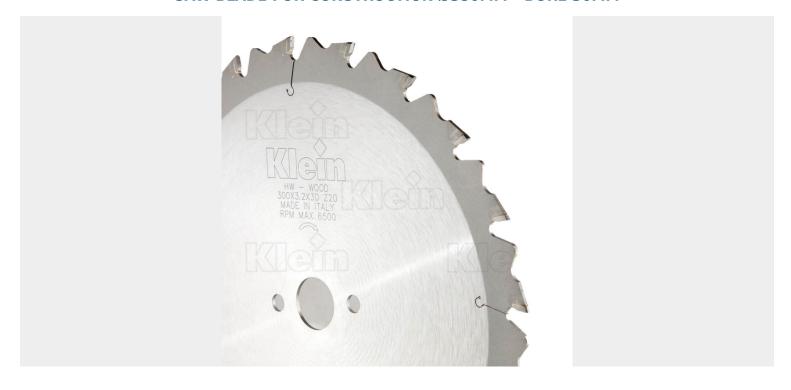

## Saw blade with 24 teeth

Saw blade with flat, beveled (FZ/FA) teeth and anti-kickback design for cutting slab woods and boards, timber with parts of concrete and metal (nails, metal fittings), porous concrete blocks. For use on table saws.

#### Saw blade with 24 teeth

Saw blade with flat, beveled (FZ/FA) teeth and anti-kickback design for cutting slab woods and boards, timber with parts of concrete and metal (nails, metal fittings), porous concrete blocks. For use on table saws.

#### **PRODUCT INFORMATION**

- Fine cut HW saw blade
- FZ/FA flat, beveled teeth
  - Anti-kickback design
- For wood with concrete or metal parts (nails, screws,...)

## **DESCRIPTION**

**Saw blade with 24 teeth** Saw blade with flat, beveled (FZ/FA) teeth and anti-kickback design for cutting slab woods and boards, timber with parts of concrete and metal (nails, metal fittings), porous concrete blocks. For use on table saws.

### **ADDITIONAL INFORMATION**

Weight 1 kg

**Diameter sawblade** 350mm

**Shaft diameter** 30 mm

Thickness teeth 3,2mm

Thickness Sawblade 2,2mm

Number of teeth 24

Pin holes PH01