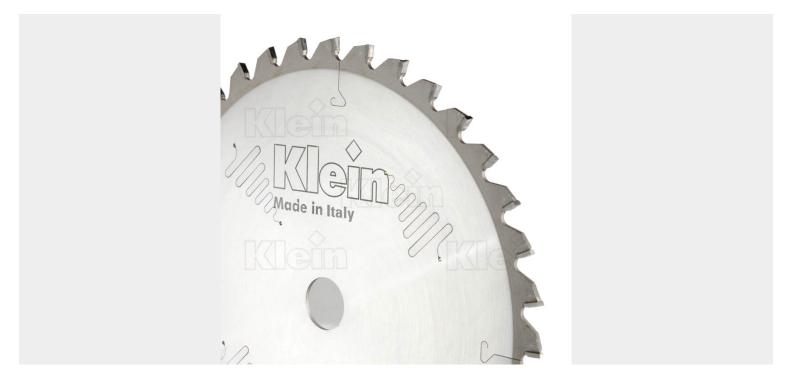

### Saw blade with 36 teeth

Saw blade with alternate WZ top bevel teeth, suited for cutting across grain of soft wood, hard wood, aluminium-wood profiles or plastic-wood profiles. No noise saw blades for use on radial arm saws or table saws. Make sure to use the right amount of teeth to achieve optimal results of your project. A low number of teeth is suited for fast-paced and rough sawing.

#### **DESCRIPTION**

**Saw blade with 36 teeth** Saw blade with alternate WZ top bevel teeth, suited for cutting across grain of soft wood, hard wood, aluminium-wood profiles or plastic-wood profiles. No noise saw blades for use on radial arm saws or table saws. Make sure to use the right amount of teeth to achieve optimal results of your project. A low number of teeth is suited for fast-paced and rough sawing.