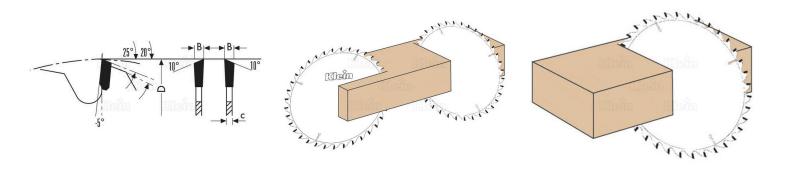

### Saw blade with 36 teeth

Saw blade with alternate WZ top bevel teeth, suited for cutting across grain of soft wood, hard wood, aluminium-wood profiles or plastic-wood profiles. No noise saw blades for use on radial arm saws or table saws. Make sure to use the right amount of teeth to achieve optimal results of your project. A low number of teeth is suited for fast-paced and rough sawing.

#### **DESCRIPTION**

**Saw blade with 36 teeth** Saw blade with alternate WZ top bevel teeth, suited for cutting across grain of soft wood, hard wood, aluminium-wood profiles or plastic-wood profiles. No noise saw blades for use on radial arm saws or table saws. Make sure to use the right amount of teeth to achieve optimal results of your project. A low number of teeth is suited for fast-paced and rough sawing.