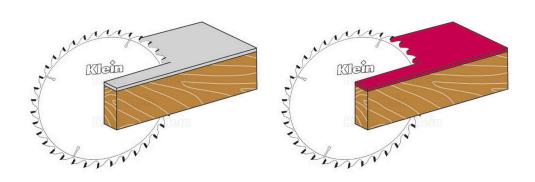

### Saw blade with 36 teeth

Saw blade with alternate WZ top bevel teeth, suited for cutting across grain of soft wood, hard wood, aluminium-wood profiles or plastic-wood profiles. No noise saw blades for use on radial arm saws or table saws. Make sure to use the right amount of teeth to achieve optimal results of your project. A low number of teeth is suited for fast-paced and rough sawing.

#### **DESCRIPTION**

**Saw blade with 36 teeth** Saw blade with alternate WZ top bevel teeth, suited for cutting across grain of soft wood, hard wood, aluminium-wood profiles or plastic-wood profiles. No noise saw blades for use on radial arm saws or table saws. Make sure to use the right amount of teeth to achieve optimal results of your project. A low number of teeth is suited for fast-paced and rough sawing.