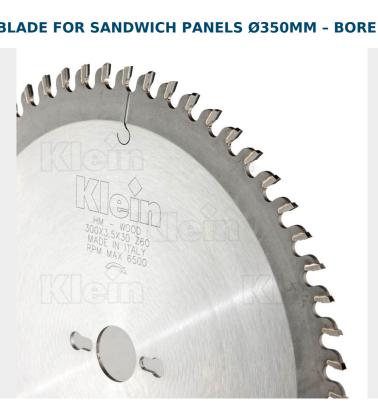

# Saw blade with 108 teeth

Saw blade with FZ/TR triple chip teeth for the cutting of sandwich panels. Make sure to use the right amount of teeth to achieve optimal results of your project. A low number of teeth is suited for fast-paced and rough sawing. A high number of teeth such as this blade calls for a lower operating speed but guarantees a clean cut. Available with different number of teeth.

#### DESCRIPTION

**Saw blade with 108 teeth** Saw blade with FZ/TR triple chip teeth for the cutting of sandwich panels. Make sure to use the right amount of teeth to achieve optimal results of your project. A low number of teeth is suited for fast-paced and rough sawing. A high number of teeth such as this blade calls for a lower operating speed but guarantees a clean cut. Available with different number of teeth.

# **ADDITIONAL INFORMATION**

| Weight             | 1 kg  |
|--------------------|-------|
| Diameter sawblade  | 350mm |
| Shaft diameter     | 30 mm |
| Thickness teeth    | 3,2mm |
| Thickness Sawblade | 2,6mm |
| Number of teeth    | 108   |
| Pin holes          | PH01  |