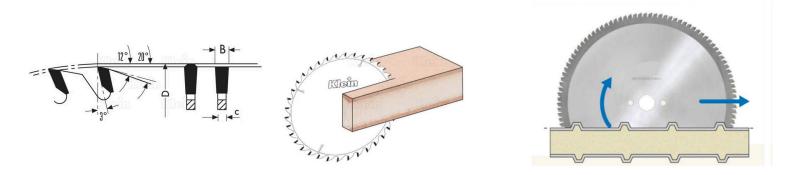

# Saw blade with 108 teeth

Saw blade with FZ/TR triple chip teeth for the cutting of sandwich panels. Make sure to use the right amount of teeth to achieve optimal results of your project. A low number of teeth is suited for fast-paced and rough sawing. A high number of teeth such as this blade calls for a lower operating speed but guarantees a clean cut. Available with different number of teeth.

#### DESCRIPTION

**Saw blade with 108 teeth** Saw blade with FZ/TR triple chip teeth for the cutting of sandwich panels. Make sure to use the right amount of teeth to achieve optimal results of your project. A low number of teeth is suited for fast-paced and rough sawing. A high number of teeth such as this blade calls for a lower operating speed but guarantees a clean cut. Available with different number of teeth.