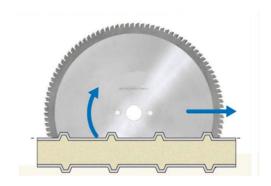

## Saw blade with 120 teeth

Saw blade with FZ/TR triple chip teeth for the cutting of sandwich panels. Make sure to use the right amount of teeth to achieve optimal results of your project. A low number of teeth is suited for fast-paced and rough sawing. A high number of teeth such as this blade calls for a lower operating speed but guarantees a clean cut. Available with different number of teeth.

#### Saw blade with 120 teeth

Saw blade with FZ/TR triple chip teeth for the cutting of sandwich panels. Make sure to use the right amount of teeth to achieve optimal results of your project. A low number of teeth is suited for fast-paced and rough sawing. A high number of teeth such as this blade calls for a lower operating speed but guarantees a clean cut.

## **DESCRIPTION**

**Saw blade with 120 teeth** Saw blade with FZ/TR triple chip teeth for the cutting of sandwich panels. Make sure to use the right amount of teeth to achieve optimal results of your project. A low number of teeth is suited for fast-paced and rough sawing. A high number of teeth such as this blade calls for a lower operating speed but guarantees a clean cut. Available with different number of teeth.