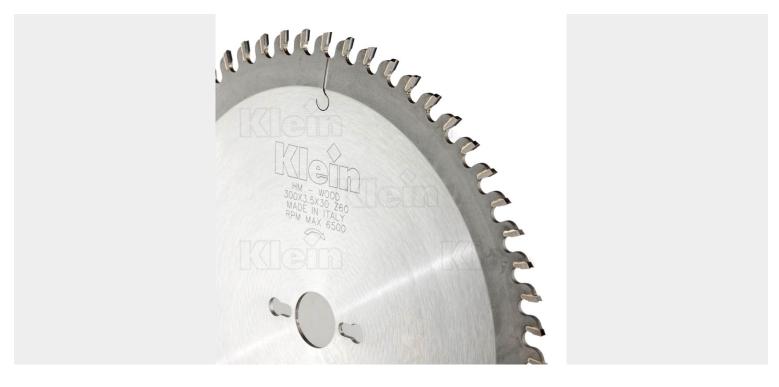

## Saw blade with 120 teeth

Saw blade with FZ/TR triple chip teeth for the cutting of sandwich panels. Make sure to use the right amount of teeth to achieve optimal results of your project. A low number of teeth is suited for fast-paced and rough sawing. A high number of teeth such as this blade calls for a lower operating speed but guarantees a clean cut. Available with different number of teeth.

#### Saw blade with 120 teeth

Saw blade with FZ/TR triple chip teeth for the cutting of sandwich panels. Make sure to use the right amount of teeth to achieve optimal results of your project. A low number of teeth is suited for fast-paced and rough sawing. A high number of teeth such as this blade calls for a lower operating speed but guarantees a clean cut.

## **DESCRIPTION**

**Saw blade with 120 teeth** Saw blade with FZ/TR triple chip teeth for the cutting of sandwich panels. Make sure to use the right amount of teeth to achieve optimal results of your project. A low number of teeth is suited for fast-paced and rough sawing. A high number of teeth such as this blade calls for a lower operating speed but guarantees a clean cut. Available with different number of teeth.