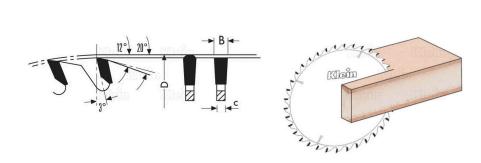

## Saw blade with 120 teeth

Saw blade with FZ/TR triple chip teeth for the cutting of sandwich panels. Make sure to use the right amount of teeth to achieve optimal results of your project. A low number of teeth is suited for fast-paced and rough sawing. A high number of teeth such as this blade calls for a lower operating speed but guarantees a clean cut. Available with different number of teeth.

#### Saw blade with 120 teeth

Saw blade with FZ/TR triple chip teeth for the cutting of sandwich panels. Make sure to use the right amount of teeth to achieve optimal results of your project. A low number of teeth is suited for fast-paced and rough sawing. A high number of teeth such as this blade calls for a lower operating speed but guarantees a clean cut.

## **DESCRIPTION**

**Saw blade with 120 teeth** Saw blade with FZ/TR triple chip teeth for the cutting of sandwich panels. Make sure to use the right amount of teeth to achieve optimal results of your project. A low number of teeth is suited for fast-paced and rough sawing. A high number of teeth such as this blade calls for a lower operating speed but guarantees a clean cut. Available with different number of teeth.