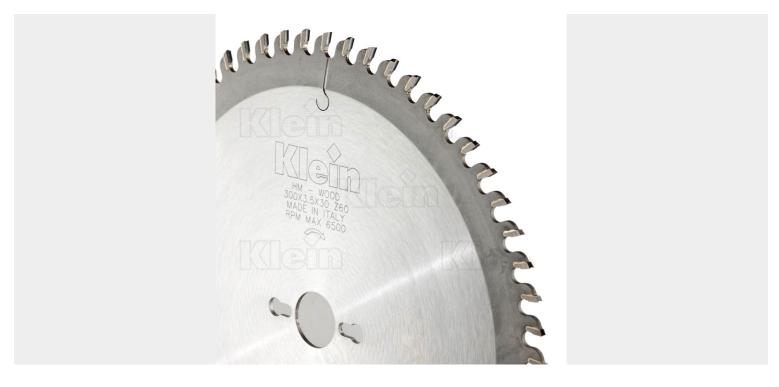

## Saw blade with 140 teeth

Saw blade with FZ/TR triple chip teeth for the cutting of sandwich panels. Make sure to use the right amount of teeth to achieve optimal results of your project. A low number of teeth is suited for fast-paced and rough sawing. A high number of teeth such as this blade calls for a lower operating speed but guarantees a clean cut. Available with different number of teeth.

#### Saw blade with 140 teeth

Saw blade with FZ/TR triple chip teeth for the cutting of sandwich panels. Make sure to use the right amount of teeth to achieve optimal results of your project. A low number of teeth is suited for fast-paced and rough sawing. A high number of teeth such as this blade calls for a lower operating speed but guarantees a clean cut.

### **DESCRIPTION**

**Saw blade with 140 teeth** Saw blade with FZ/TR triple chip teeth for the cutting of sandwich panels. Make sure to use the right amount of teeth to achieve optimal results of your project. A low number of teeth is suited for fast-paced and rough sawing. A high number of teeth such as this blade calls for a lower operating speed but guarantees a clean cut. Available with different number of teeth.