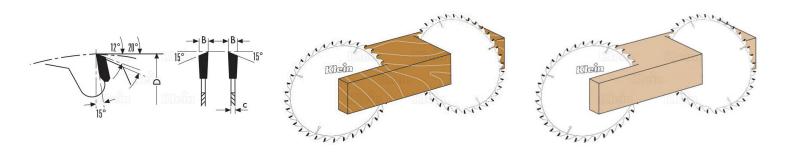

### Saw blade with 34 teeth

Universal saw blade with alternate top bevel teeth, suited for cutting of different wood types or wooden panels. Make sure to use the right amount of teeth to achieve optimal results of your project. A low number of teeth is suited for fast-paced and rough sawing of solid wood. A high number of teeth calls for a lower operating speed but guarantees a clean cut of both solid wood and wood panels.

## Saw-blade with 34 teeth

Universal saw blade with alternate top bevel teeth, suited for cutting of different wood types or wooden panels. Make sure to use the right amount of teeth to achieve optimal results of your project. A low number of teeth is suited for fast-paced and rough sawing of solid wood. A high number of teeth calls for a lower operating speed but guarantees a clean cut of both solid wood and wood panels.

#### **DESCRIPTION**

**Saw-blade with 34 teeth** Universal saw blade with alternate top bevel teeth, suited for cutting of different wood types or wooden panels. Make sure to use the right amount of teeth to achieve optimal results of your project. A low number of teeth is suited for fast-paced and rough sawing of solid wood. A high number of teeth calls for a lower operating speed but guarantees a clean cut of both solid wood and wood panels.