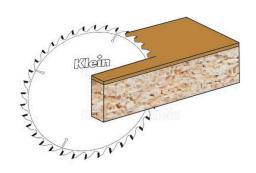

### Saw blade with 34 teeth

Universal saw blade with alternate top bevel teeth, suited for cutting of different wood types or wooden panels. Make sure to use the right amount of teeth to achieve optimal results of your project. A low number of teeth is suited for fast-paced and rough sawing of solid wood. A high number of teeth calls for a lower operating speed but guarantees a clean cut of both solid wood and wood panels.

## Saw-blade with 34 teeth

Universal saw blade with alternate top bevel teeth, suited for cutting of different wood types or wooden panels. Make sure to use the right amount of teeth to achieve optimal results of your project. A low number of teeth is suited for fast-paced and rough sawing of solid wood. A high number of teeth calls for a lower operating speed but guarantees a clean cut of both solid wood and wood panels.

#### **DESCRIPTION**

**Saw-blade with 34 teeth** Universal saw blade with alternate top bevel teeth, suited for cutting of different wood types or wooden panels. Make sure to use the right amount of teeth to achieve optimal results of your project. A low number of teeth is suited for fast-paced and rough sawing of solid wood. A high number of teeth calls for a lower operating speed but guarantees a clean cut of both solid wood and wood panels.