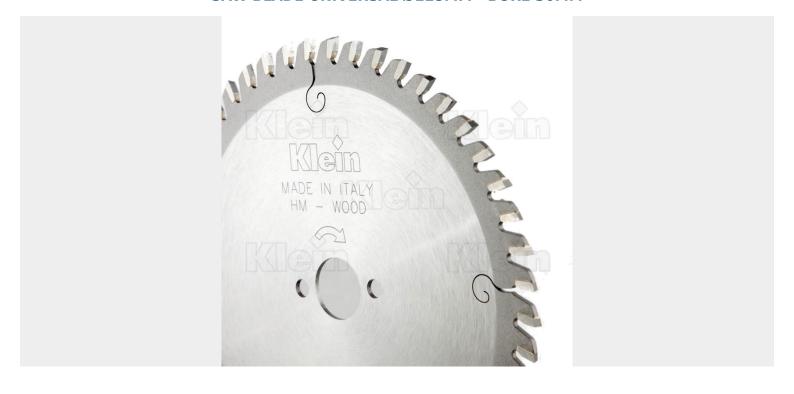

#### **SAW BLADE UNIVERSAL Ø225MM - BORE 30MM**

€46,70 (excl. VAT)

### Saw blade with 34 teeth

Universal saw blade with alternate top bevel teeth, suited for cutting of different wood types or wooden panels. Make sure to use the right amount of teeth to achieve optimal results of your project. A low number of teeth is suited for fast-paced and rough sawing of solid wood. A high number of teeth calls for a lower operating speed but guarantees a clean cut of both solid wood and wood panels.

## Saw-blade with 34 teeth

Universal saw blade with alternate top bevel teeth, suited for cutting of different wood types or wooden panels. Make sure to use the right amount of teeth to achieve optimal results of your project. A low number of teeth is suited for fast-paced and rough sawing of solid wood. A high number of teeth calls for a lower operating speed but guarantees a clean cut of both solid wood and wood panels.

#### **DESCRIPTION**

**Saw-blade with 34 teeth** Universal saw blade with alternate top bevel teeth, suited for cutting of different wood types or wooden panels. Make sure to use the right amount of teeth to achieve optimal results of your project. A low number of teeth is suited for fast-paced and rough sawing of solid wood. A high number of teeth calls for a lower operating speed but guarantees a clean cut of both solid wood and wood panels.