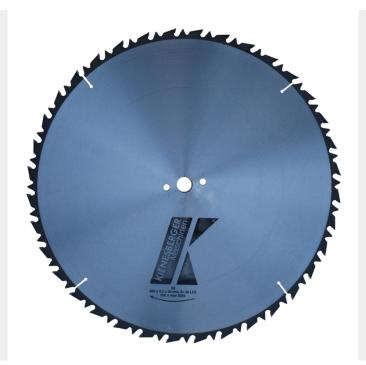

# Saw blade with 52 teeth

Saw blade with alternate top bevel teeth, chip breakers and anti-kickback design. With few teeth for a rough and fast cut of the wood. Equipped with teeth in high quality carbide (widia). Suitable for both shortening and longitudinal cutting of hard and soft types of wood. Can also be used for sawing chipboard or single-sided laminated wood. Ideal for construction site saws or tilting log saws. Made in Germany, take advantage of the extremely solid German quality.

#### Saw blade with 52 teeth

Saw blade with alternate top bevel teeth, chip breakers and anti-kickback design. With few teeth for a rough and fast cut of the wood. Equipped with teeth in high quality carbide (widia). Suitable for both shortening and longitudinal cutting of hard and soft types of wood. Can also be used for sawing chipboard or single-sided laminated wood. Ideal for construction site saws or tilting log saws. Made in Germany, take advantage of the extremely solid German quality.

# **DESCRIPTION**

Saw blade with 52 teeth Saw blade with alternate top bevel teeth, chip breakers and anti-kickback design. With few teeth for a rough and fast cut of the wood. Equipped with teeth in high quality carbide (widia). Suitable for both shortening and longitudinal cutting of hard and soft types of wood. Can also be used for sawing chipboard or single-sided laminated wood. Ideal for construction site saws or tilting log saws. Made in Germany, take advantage of the extremely solid German quality.

#### **ADDITIONAL INFORMATION**

Weight 1 kg

Diameter sawblade 550mm

Shaft diameter 30 mm

Thickness teeth 4,2mm

Number of teeth 52