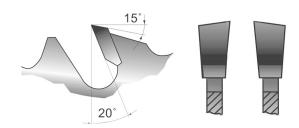

# Saw blade with 52 teeth

Saw blade with alternate top bevel teeth, chip breakers and anti-kickback design. With few teeth for a rough and fast cut of the wood. Equipped with teeth in high quality carbide (widia). Suitable for both shortening and longitudinal cutting of hard and soft types of wood. Can also be used for sawing chipboard or single-sided laminated wood. Ideal for construction site saws or tilting log saws. Made in Germany, take advantage of the extremely solid German quality.

#### Saw blade with 52 teeth

Saw blade with alternate top bevel teeth, chip breakers and anti-kickback design. With few teeth for a rough and fast cut of the wood. Equipped with teeth in high quality carbide (widia). Suitable for both shortening and longitudinal cutting of hard and soft types of wood. Can also be used for sawing chipboard or single-sided laminated wood. Ideal for construction site saws or tilting log saws. Made in Germany, take advantage of the extremely solid German quality.

# **DESCRIPTION**

Saw blade with 52 teeth Saw blade with alternate top bevel teeth, chip breakers and anti-kickback design. With few teeth for a rough and fast cut of the wood. Equipped with teeth in high quality carbide (widia). Suitable for both shortening and longitudinal cutting of hard and soft types of wood. Can also be used for sawing chipboard or single-sided laminated wood. Ideal for construction site saws or tilting log saws. Made in Germany, take advantage of the extremely solid German quality.