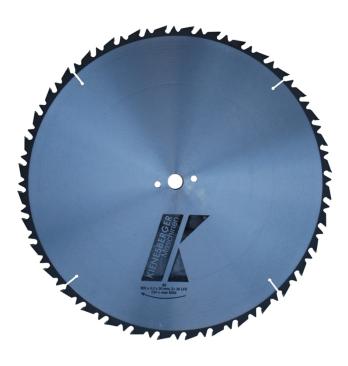

## Saw blade with 20 teeth

Saw blade with flat teeth, chip breakers and anti-kickback design. With few teeth for a rough and fast cut of the wood. Equipped with teeth in high quality carbide (widia). Suitable for both shortening and longitudinal cutting of hard and soft types of wood. Made in Germany, take advantage of the extremely solid German quality.

#### **PRODUCT INFORMATION**

- Teeth in high quality carbide (widia)
- Made in Germany German high quality
  - For firewood tilting log saws
    - Different types of wood
      - Soft or hard wood
        - Flat teeth

# **ADDITIONAL INFORMATION**

| Weight            | 1 kg  |
|-------------------|-------|
| Diameter sawblade | 315mm |
| Shaft diameter    | 30 mm |
| Thickness teeth   | 3,2mm |
| Number of teeth   | 20    |