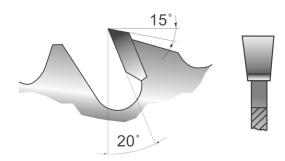

## Saw blade with 20 teeth

Saw blade with flat teeth, chip breakers and anti-kickback design. With few teeth for a rough and fast cut of the wood. Equipped with teeth in high quality carbide (widia). Suitable for both shortening and longitudinal cutting of hard and soft types of wood. Made in Germany, take advantage of the extremely solid German quality.

#### **PRODUCT INFORMATION**

- Teeth in high quality carbide (widia)
- Made in Germany German high quality
  - For firewood tilting log saws
    - Different types of wood
      - Soft or hard wood
        - Flat teeth