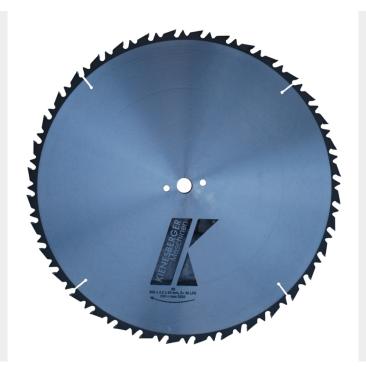

## Saw blade with 20 teeth

Saw blade with flat teeth, chip breakers and anti-kickback design. With few teeth for a rough and fast cut of the wood. Equipped with teeth in high quality carbide (widia). Suitable for both shortening and longitudinal cutting of hard and soft types of wood. Made in Germany, take advantage of the extremely solid German quality.

#### Saw blade with 20 teeth

Saw blade with flat teeth, chip breakers and anti-kickback design. With few teeth for a rough and fast cut of the wood. Equipped with teeth in high quality carbide (widia). Suitable for both shortening and longitudinal cutting of hard and soft types of wood. Made in Germany, take advantage of the extremely solid German quality.

### **DESCRIPTION**

**Saw blade with 20 teeth** Saw blade with flat teeth, chip breakers and anti-kickback design. With few teeth for a rough and fast cut of the wood. Equipped with teeth in high quality carbide (widia). Suitable for both shortening and longitudinal cutting of hard and soft types of wood. Made in Germany, take advantage of the

extremely solid German quality.

No video available for this product!

# **ADDITIONAL INFORMATION**

Weight 1 kg

**Diameter sawblade** 300mm

**Shaft diameter** 30 mm

Thickness teeth 3,2mm

Number of teeth 20