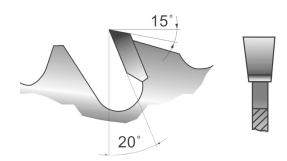

## Saw blade with 20 teeth

Saw blade with flat teeth, chip breakers and anti-kickback design. With few teeth for a rough and fast cut of the wood. Equipped with teeth in high quality carbide (widia). Suitable for both shortening and longitudinal cutting of hard and soft types of wood. Made in Germany, take advantage of the extremely solid German quality.

#### Saw blade with 20 teeth

Saw blade with flat teeth, chip breakers and anti-kickback design. With few teeth for a rough and fast cut of the wood. Equipped with teeth in high quality carbide (widia). Suitable for both shortening and longitudinal cutting of hard and soft types of wood. Made in Germany, take advantage of the extremely solid German quality.

### **DESCRIPTION**

**Saw blade with 20 teeth** Saw blade with flat teeth, chip breakers and anti-kickback design. With few teeth for a rough and fast cut of the wood. Equipped with teeth in high quality carbide (widia). Suitable for both shortening and longitudinal cutting of hard and soft types of wood. Made in Germany, take advantage of the

extremely solid German quality.

No video available for this product!