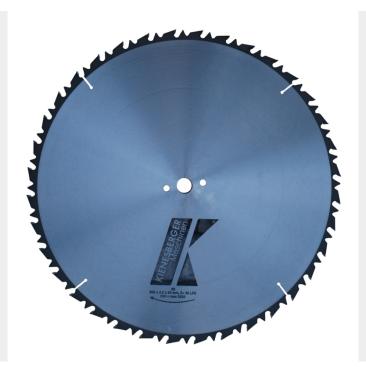

## Saw blade with 32 teeth

Saw blade with flat teeth, chip breakers and anti-kickback design. With few teeth for a rough and fast cut of the wood. Equipped with teeth in high quality carbide (widia). Suitable for both shortening and longitudinal cutting of hard and soft types of wood. Made in Germany, take advantage of the extremely solid German quality.

### **PRODUCT INFORMATION**

- Teeth in high quality carbide (widia)
- Made in Germany German high quality
  - For firewood tilting log saws
    - · Different types of wood
      - Soft or hard wood
        - Flat teeth

# **ADDITIONAL INFORMATION**

Weight 1 kg

**Diameter sawblade** 450mm

**Shaft diameter** 30 mm

Thickness teeth 3,6mm

Number of teeth 32