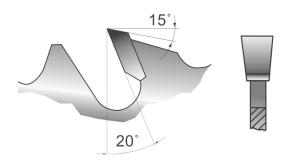

## Saw blade with 32 teeth

Saw blade with flat teeth, chip breakers and anti-kickback design. With few teeth for a rough and fast cut of the wood. Equipped with teeth in high quality carbide (widia). Suitable for both shortening and longitudinal cutting of hard and soft types of wood. Made in Germany, take advantage of the extremely solid German quality.

### **DESCRIPTION**

**Saw blade with 32 teeth** Saw blade with flat teeth, chip breakers and anti-kickback design. With few teeth for a rough and fast cut of the wood. Equipped with teeth in high quality carbide (widia). Suitable for both shortening and longitudinal cutting of hard and soft types of wood. Made in Germany, take advantage of the

extremely solid German quality.

No video available for this product!