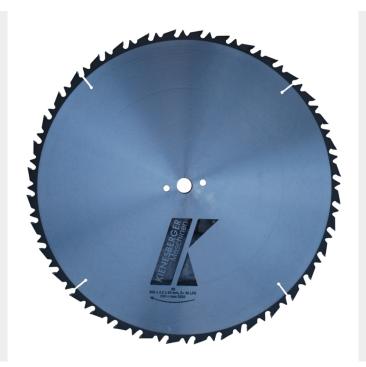

## Saw blade with 36 teeth

Saw blade with flat teeth, chip breakers and anti-kickback design. With few teeth for a rough and fast cut of the wood. Equipped with teeth in high quality carbide (widia). Suitable for both shortening and longitudinal cutting of hard and soft types of wood. Made in Germany, take advantage of the extremely solid German quality.

#### Saw blade with 36 teeth

Saw blade with flat teeth, chip breakers and anti-kickback design. With few teeth for a rough and fast cut of the wood. Equipped with teeth in high quality carbide (widia). Suitable for both shortening and longitudinal cutting of hard and soft types of wood. Made in Germany, take advantage of the extremely solid German quality.

### **DESCRIPTION**

**Saw blade with 36 teeth** Saw blade with flat teeth, chip breakers and anti-kickback design. With few teeth for a rough and fast cut of the wood. Equipped with teeth in high quality carbide (widia). Suitable for both shortening and longitudinal cutting of hard and soft types of wood. Made in Germany, take advantage of the

extremely solid German quality.

No video available for this product!

# **ADDITIONAL INFORMATION**

Weight 1 kg

**Diameter sawblade** 550mm

**Shaft diameter** 30 mm

Thickness teeth 3,8mm

Number of teeth 36