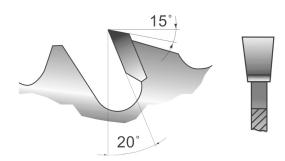

## Saw blade with 36 teeth

Saw blade with flat teeth, chip breakers and anti-kickback design. With few teeth for a rough and fast cut of the wood. Equipped with teeth in high quality carbide (widia). Suitable for both shortening and longitudinal cutting of hard and soft types of wood. Made in Germany, take advantage of the extremely solid German quality.

#### Saw blade with 36 teeth

Saw blade with flat teeth, chip breakers and anti-kickback design. With few teeth for a rough and fast cut of the wood. Equipped with teeth in high quality carbide (widia). Suitable for both shortening and longitudinal cutting of hard and soft types of wood. Made in Germany, take advantage of the extremely solid German quality.

### **DESCRIPTION**

**Saw blade with 36 teeth** Saw blade with flat teeth, chip breakers and anti-kickback design. With few teeth for a rough and fast cut of the wood. Equipped with teeth in high quality carbide (widia). Suitable for both shortening and longitudinal cutting of hard and soft types of wood. Made in Germany, take advantage of the

extremely solid German quality.

No video available for this product!