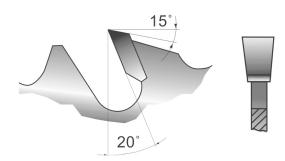

## Saw blade with 36 teeth

Saw blade with flat teeth, chip breakers and anti-kickback design. With few teeth for a rough and fast cut of the wood. Equipped with teeth in high quality carbide (widia). Suitable for both shortening and longitudinal cutting of hard and soft types of wood. Made in Germany, take advantage of the extremely solid German quality.

### **PRODUCT INFORMATION**

- Teeth in high quality carbide (widia)
- Made in Germany German high quality
  - For firewood tilting log saws
    - · Different types of wood
      - Soft or hard wood
        - Flat teeth

# **ADDITIONAL INFORMATION**

Weight 1 kg

**Diameter sawblade** 600mm

**Shaft diameter** 30 mm

Thickness teeth 3,8mm

Number of teeth 36