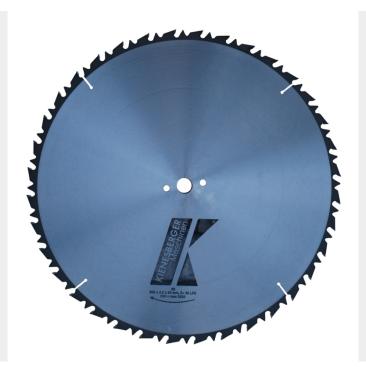

## Saw blade with 36 teeth

Saw blade with flat teeth, chip breakers and anti-kickback design. With few teeth for a rough and fast cut of the wood. Equipped with teeth in high quality carbide (widia). Suitable for both shortening and longitudinal cutting of hard and soft types of wood. Made in Germany, take advantage of the extremely solid German quality.

### **PRODUCT INFORMATION**

- Teeth in high quality carbide (widia)
- Made in Germany German high quality
  - For firewood tilting log saws
    - · Different types of wood
      - Soft or hard wood
        - Flat teeth

# **ADDITIONAL INFORMATION**

Weight 1 kg

**Diameter sawblade** 600mm

**Shaft diameter** 30 mm

Thickness teeth 3,8mm

Number of teeth 36